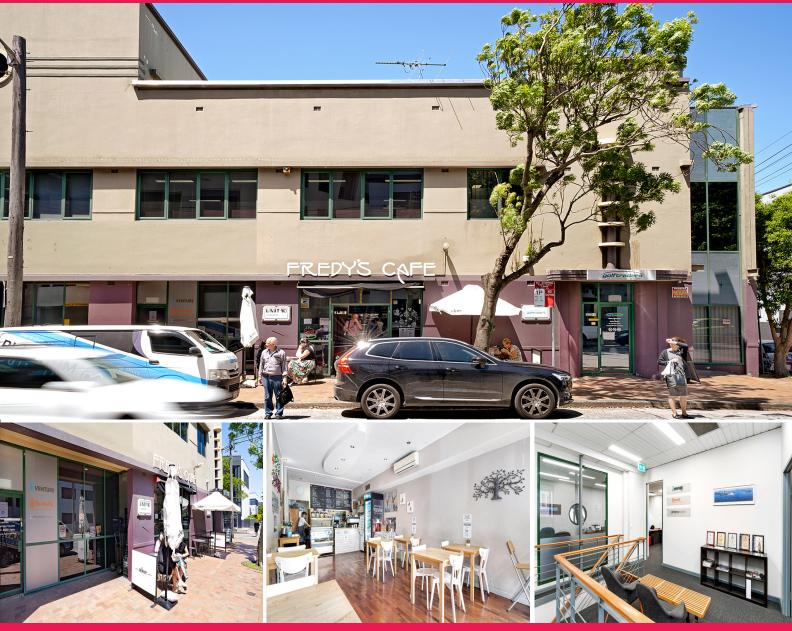

## Unit 10/7-29 Bridge Road, Stanmore NSW 2048

## **Versatile Sale Offering - Excellent Exposure**

Located seconds from Parramatta Road, this multi-purpose workspace is a rare offering ideal for both owner occupiers and investors. This versatile strata opportunity is currently tenanted to "Freddy's Cafe" and a brochure distribution agency. The complex offers a communal rear lane access point, ideal for warehouse and truck access direct to the suite.

Features include:

- Ground floor cafe with direct street access
- Annual return of \$115,000 Nett + GST over 2 tenancies
- Tenants pay 100% of outgoings
- Easily sub-divided or combined (STCA)
- High clearance warehouse with easy truck / delivery access
- 4 undercover car spaces on title
- Short distance to str

Industrial FOR SALE

336sqm

**Jackson Deans-Harvey** 

0449 877 100

jackson@deansproperty.com.au