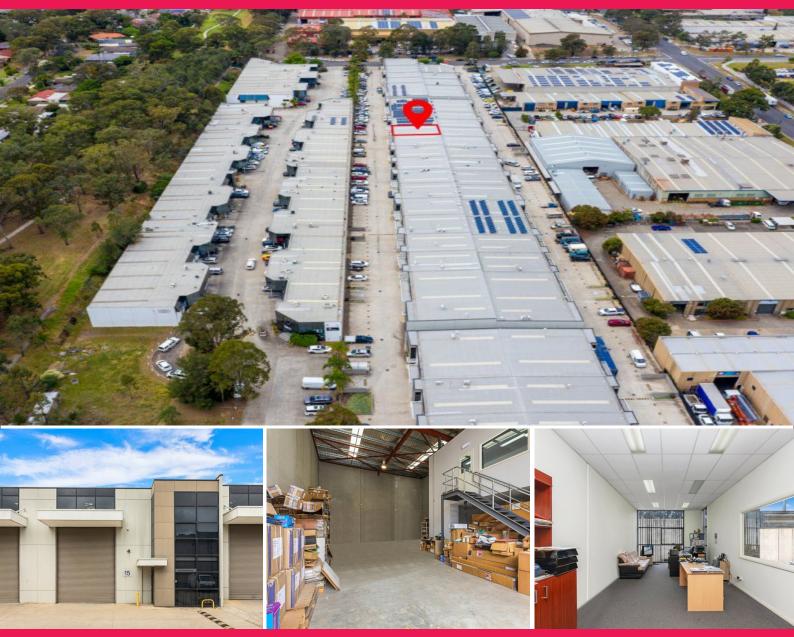

## 15/24 Garling Road, Kings Park NSW 2148

## MODERN AND WELL PRESENTED UNIT

The property is located in the heart of Kings Park Industrial precinct and is situated a kilometre from the M7 with the connection to the M2. Features include:

- High clearance warehouse space of 7.2 metres (approx.)
- Male and female amenities including kitchenette
- 3 phase power supply and motorised roller door
- Zoned IN2 Light Industrial
- Four car spaces directly opposite the unit plus visitor parking
- Two street frontages allowing drive though access for all vehicles
- Secure complex with automated gates and security cameras
- To be offered with vacant possession

Industrial FOR SALE

229sqm

Sam Bechara 0411 156 946 sbechara@solvecommercial.com.au