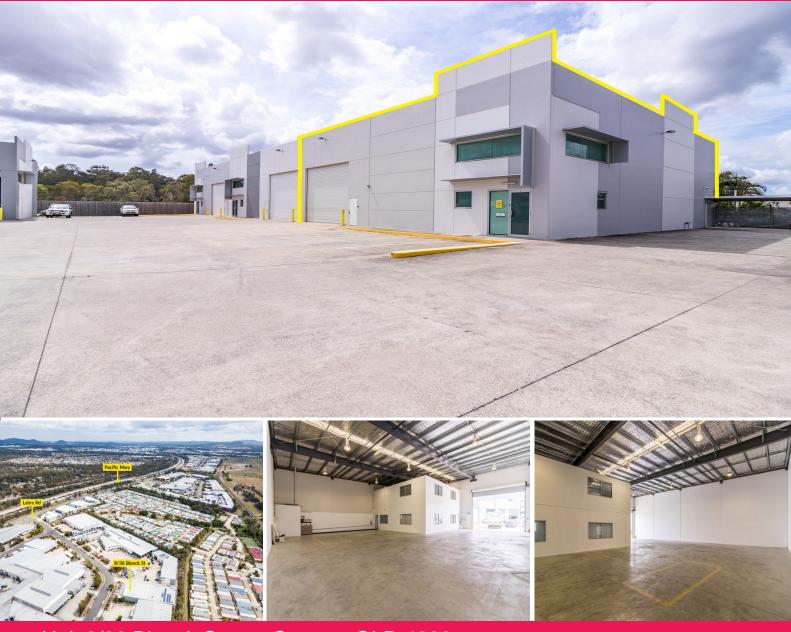

Unit 8/36 Blanck Street, Ormeau QLD 4208

## CORPORATE TILT PANEL WAREHOUSE WITH EXECUTIVE OFFICES

- \* End unit with street frontage and excellent exposure
- \* 595m2\* Total area
- \* 350m2\* Warehouse area
- \* 245m2\* Air-conditioned offices over 2 levels
- \* Quality office fit-out
- \* NBN Connected
- \* Spacious modern kitchen & meals area
- \* Male & Female amenities
- \* Great truck access for loading, unloading & throughout complex
- \* Electric container height roller door
- \* 8 Allocated car parks
- \* Easy Access to M1 Pac

Industrial

FOR LEASE

595sqm