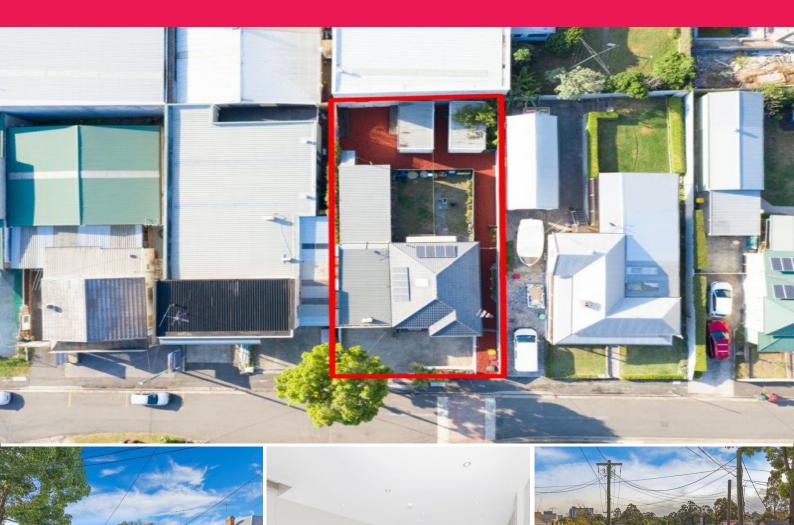

## 14 Seville Street, North Parramatta NSW 2151

## COMMERCIAL COTTAGE WITH INDUSTRIAL DEVELOPMENT OPPORTUNITY (STCA)

The property presents a rare development opportunity in North Parramatta's industrial precinct which is a highly sought after location, and offering great access to major arterial roads.

Other features include:

- Zoned B6 Enterprise Corridor allowing light industrial, commercial, retail (STCA)

- Great access to Church Street, James Ruse Drive, Windsor Road and M2 & M4  $\,$ 

- Situated on the northern side of Seville St between Church St and Iron  $\ensuremath{\mathsf{St}}$ 

- Building area - 180 sqm (approx.)

- Part of the property

Development FOR SALE

Sam Bechara 0411 156 946 sbechara@solvecommercial.com.au