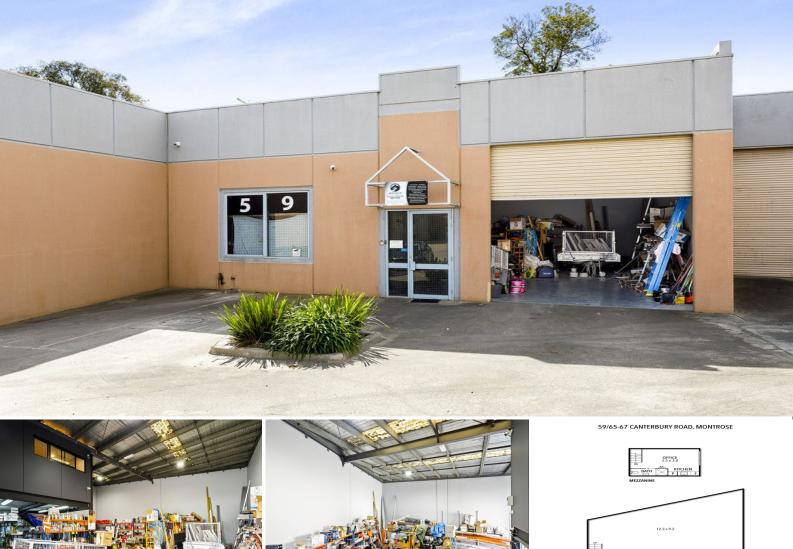

## **Entry Level Renovated Warehouse**

Ray White Commercial is proud to present this unique opportunity to purchase this recently renovated factory within this renowned industrial estate on Canterbury Road.

The property comprises the following features:

Building area | 159m2 approximately Mezzanine office | 21m2 approximately Factory floor area | 138m2 approximately Level 1 shower and bathroom 2 car spaces 4.8m high clearance factory Ease of access being at the back of the complex Current tenant on monthly lease