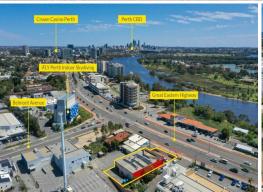

• Situated in Belmont's mixed business precinct with future

development upside

• Net income of \$125,000\* pa

• 3 month bank gua

Showrooms/bulky Goods FOR SALE

550sqm