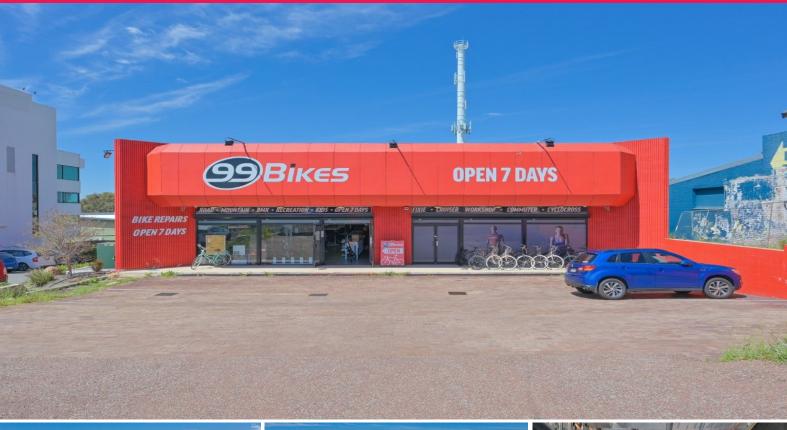

## Ray White.

159 Great Eastern Highway, Belmont WA 6104

## **Brand New 10 Year Lease to 'Essential Service' Tenant**

Ray White Commercial are pleased to exclusively offer the 99 bikes national portfolio for sale either individually or in-one-line.

Highlights include:

• National Tenant 99-Bikes (Essential Service) • 10 year lease to 2030 with 5 + 5 year options • Large Format Retail - Single-Level 550sqm

• High-Profile Location with 8-Lane Highway exposure to over

66,000^ cars per day

• Situated in Belmont's mixed business precinct with future

development upside

• Net income of \$125,000\* pa

• 3 month bank gua

Showrooms/bulky Goods FOR SALE

550sqm