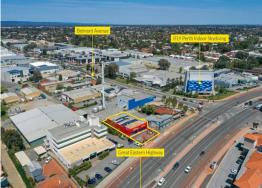

• Situated in Belmont's mixed business precinct with future

development upside

• Net income of \$125,000\* pa

• 3 month bank gua

Showrooms/bulky Goods FOR SALE

550sqm