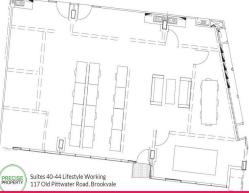

## Details:

? Rent \$118,211.16 per annum plus GST ? Outgoings approx. \$27

Offices FOR LEASE

208.9sqm

Robert Bakker 0414 430 445 rob@precise.property Leigh Edwards 0414 881 861 I.edwards@precise.property