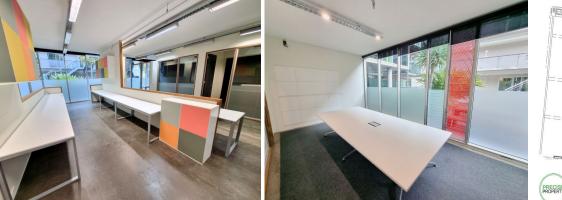

## Stunning; light filled, ground floor north facing office space.

Suites 40-44, Lifestyle Working For Lease

Stunning; light filled, ground floor north facing office space.

Available to lease, this stunning, light filled office is the perfect opportunity for a business owner looking to move into Lifestyle Working Brookvale.

Partially fitted out and flexible configuration this is a real Gem. It will bring an element of professionalism to any business.