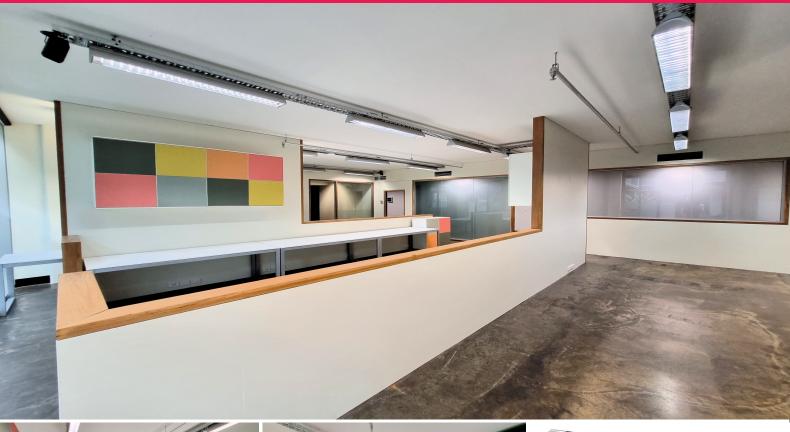

## Stunning; light filled, ground floor north facing office space.

Suites 40-44, Lifestyle Working For Lease

Stunning; light filled, ground floor north facing office space.

Available to lease, this stunning, light filled office is the perfect opportunity for a business owner looking to move into Lifestyle Working Brookvale.

Partially fitted out and flexible configuration this is a real Gem. It will bring an element of professionalism to any business.