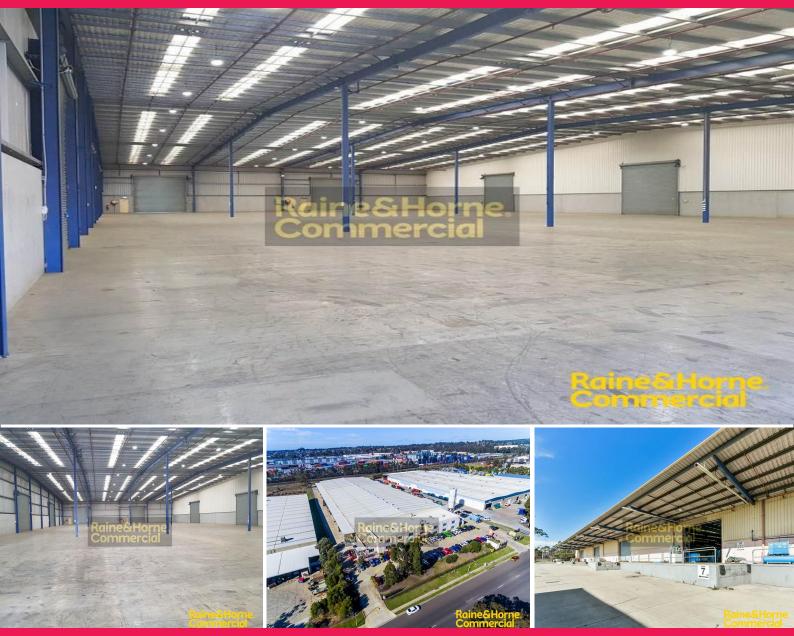

# **High Clearance Warehouse Space**

Located on Airds Road, the main thoroughfare of the Minto Industrial Estate. 48 Airds Road, Minto provides excellent access to both the M5 & M7 Motorways via Campbelltown Road and is only 40 minutes to Port Botany and the Sydney CBD.

- ? 2,633m? high clearance warehouse space + office
- ? Access provided by two (2) on grade roller shutter doors
- ? Two (2) raised loading docks plus rear access
- ? Excellent Truck & Container access  ${\scriptstyle \sim}$  B-double capable site
- ? 14 dedicated car spaces
- ? Flexible leasing arrangements: Short or long term leases on offer
- ? Available December 2020