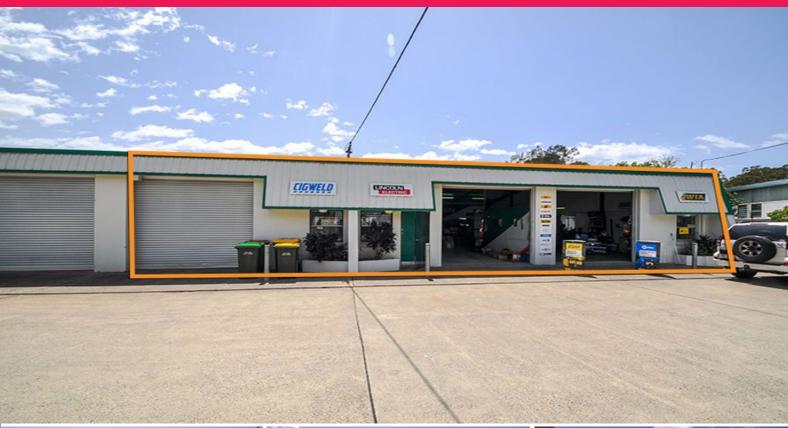

## **GOOD SIZED INDUSTRIAL UNIT**

This regular shaped unit has access from a wide concrete apron. It is a perfect size for small businesses and has great street exposure.

Key features for the tenancy include:

- Approx. 331sqm
- Own amenities
- Three (3) roller doors for ease of access
- Three (3) phase power
- Great natural light
- Close to Toormina Gardens and Sawtell shopping areas
- GST\* and/or outgoings may be applicable