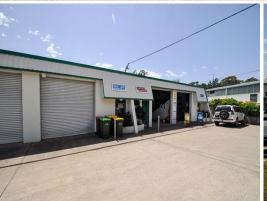

## **GOOD SIZED INDUSTRIAL UNIT**

This regular shaped unit has access from a wide concrete apron. It is a perfect size for small businesses and has great street exposure.

Key features for the tenancy include:

- Approx. 331sqm
- Own amenities
- Three (3) roller doors for ease of access
- Three (3) phase power
- Great natural light
- Close to Toormina Gardens and Sawtell shopping areas
- GST\* and/or outgoings may be applicable