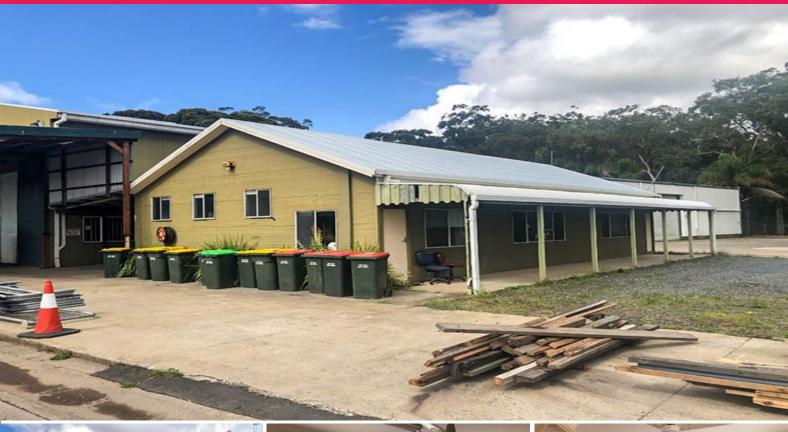

## **OFFICE & WAREHOUSE OPPORTUNITY**

This property offers a standalone office block with three (3) offices, lunchroom, reception and separate male and female amenities. There is also a high clearance shed with dual access.

Additional key features of the property include:

- Office approx. 120sqm
- Shed approx. 370sqm
- Good access wide driveway
- On-site and street parking
- Good signage opportunity
- Shed has three (3) phase power
- NBN ready
- B-Double approved are