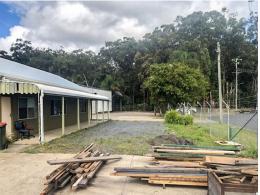

## **OFFICE & WAREHOUSE OPPORTUNITY**

This property offers a standalone office block with three (3) offices, lunchroom, reception and separate male and female amenities. There is also a high clearance shed with dual access.

Additional key features of the property include:

- Office approx. 120sqm
- Shed approx. 370sqm
- Good access wide driveway
- On-site and street parking
- Good signage opportunity
- Shed has three (3) phase power
- NBN ready
- B-Double approved are