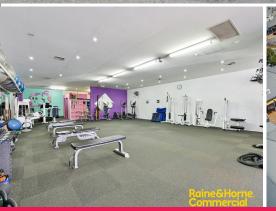

- ? Ground level retail/professional space totalling 176m?
- ? Ducted air-conditioning with set celining
- ? Internal kitchenette
- ? Internal amenities
- ? Ample parking on-site
- ? Superb location situated in close proximity to all major road networks