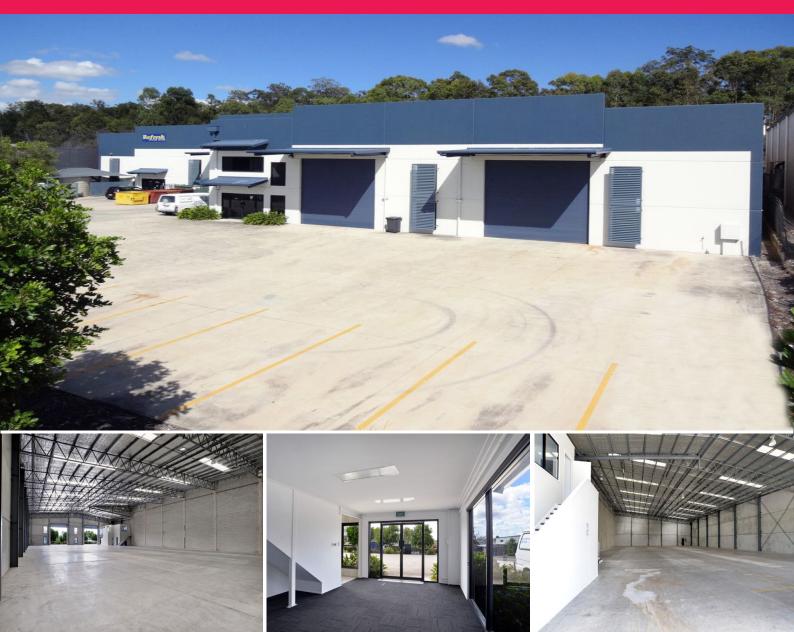

## **CORPORATE DUPLEX - OWNER LOOKING TO DO A DEAL!**

Located in Carole Parks Synergy Estate the site benefits from exceptional access to major

arterials including the Logan, Centenary and Ipswich Motorways.

This duplex unit offers the following features:

- 60sqm\* Office over 2 levels (additional can be added if needed)
- 1,279sqm\* Clearspan high bay warehouse
- Excellent onsite semi access
- 40ft container set down hardstand
- 2 x full size electric operated roller doors
- 8 metres plus internal height