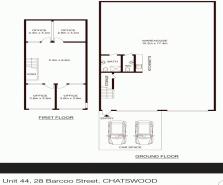

Unit 44/28 Barcoo Street, Chatswood NSW 2067

- \* Light and bright office area with open plan full fit out in place
- $^{\star}$  Office is fully air-conditioned and split over two floors
- \* High bay warehouse with approximately 6.5m clearance and container access
- \* 3-phase power
- \* Total area 261sqm\*
- \* 2 car spaces
- \* IN2 Light Industrial zoning
- \* Located less than 500