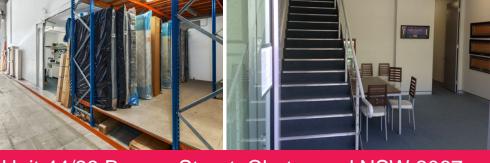

- \* Light and bright office area with open plan full fit out in place
- $^{\star}$  Office is fully air-conditioned and split over two floors
- \* High bay warehouse with approximately 6.5m clearance and container access
- \* 3-phase power
- \* Total area 261sqm\*
- \* 2 car spaces
- \* IN2 Light Industrial zoning
- \* Located less than 500