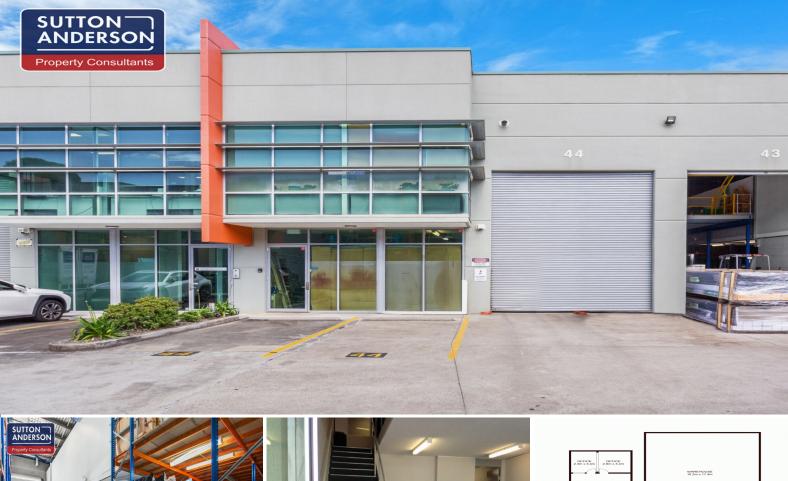

## Modern Office / Warehouse in Boutique Development

Sutton Anderson are proud to present a rare investment opportunity in a boutique development in the heart of the Chatswood Industrial area.

Features include:

- \* Light and bright office area with open plan full fit out in place
- $^{\star}$  Office is fully air-conditioned and split over two floors
- \* High bay warehouse with approximately 6.5m clearance and container access
- \* 3-phase power
- \* Total area 261sqm\*
- \* 2 car spaces
- \* IN2 Light Industrial zoning
- \* Located less than 500