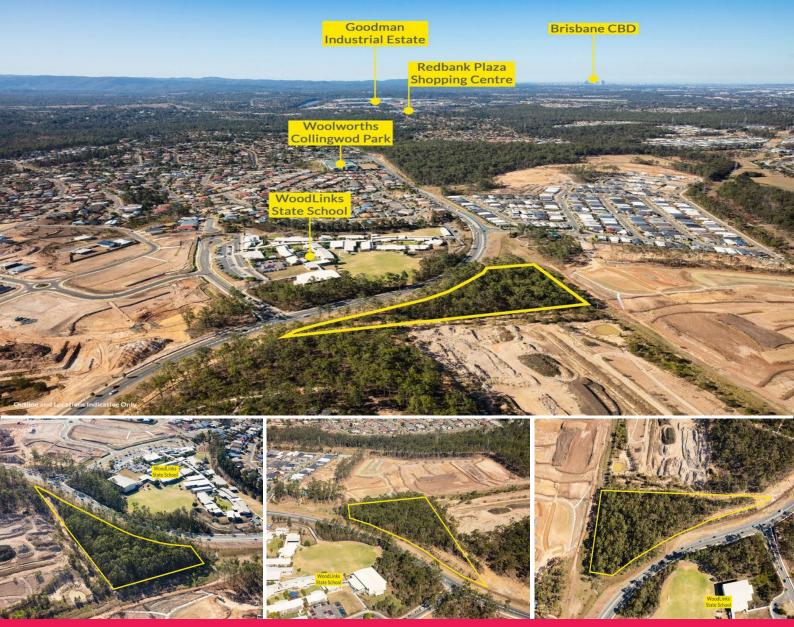

1-19 Mullins Street, Collingwood Park QLD 4301

## **MORTGAGEE AUCTION | APPROVED DEVELOPMENT SITE**

- Total land area 2.123\* Hectares
- 30km\* south-west of the Brisbane CBD and 12km\* to the Ipswich CBD
- Approved (MCU) Business Use (Service station, fast food and car wash) on  $7,149\text{m}2^*$
- Designation RL02 Residential Low Density (Sub Area 2)
- Proposed Concept Masterplan for further commercial or residential development on balance site area of 1.4084ha\* (^STCA)
- In close proximity to a wide variety of services and amenities including schools, shopping, recreational and public transport facilities
- High growth corridor