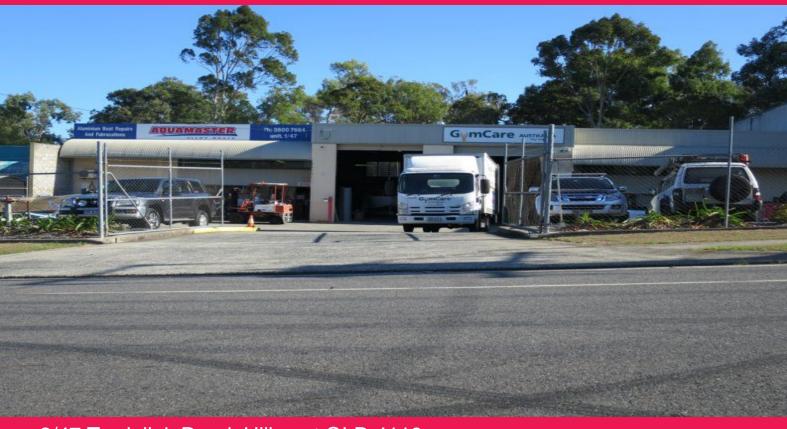

## 2/47 Tradelink Road, Hillcrest QLD 4118

## 360sqm Clear Span Unit

\* Affordable price

- \* Handy access to Logan Motorway
- \* Parking at front
- \* Clean and tidy unit

LEASE RATE: \$36,000 P/A Gross Plus GST

AVAILABLE SPACE: 360 sqm

Location:

The key area strengths include:

- \* Access to major arterial roads to the North, South and West
- \* Diversity of businesses
- \* Good local amenities including sporting facilities, public library & public transport

Industrial FOR LEASE \$36,000 P/A Gross Plus GST 360sqm