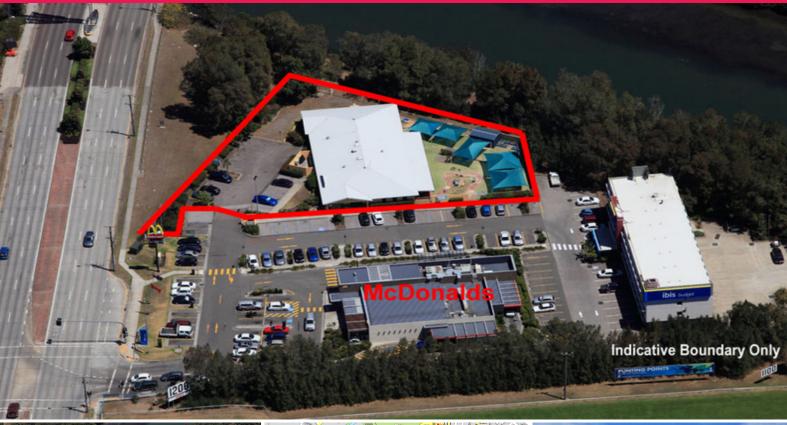

## **Long Term Investment**

A strategically located commercial site adjoining McDonalds at West Gosford. The Property has excellent access from both directions onto the Central Coast Highway.

This Property provides a unique opportunity to purchase a long term ground lease to a very secure tenant with substantial upside upon lease expiry.

- $\cdot$  Commercially zoned site of 2,648sqm approx
- · Ground leases expire 4 November 2027 to a Publicly listed company
- · CPI increase 4 Novemb

Land FOR SALE

**Ross Cooper** 

0423 761 955 Ross.Cooper@au.knightfrank.com **General Enquiries** 