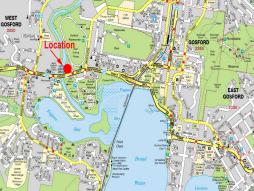

65 Central Coast Highway, West Gosford NSW 2250

## **Long Term Investment**

A strategically located commercial site adjoining McDonalds at West Gosford. The Property has excellent access from both directions onto the Central Coast Highway.

This Property provides a unique opportunity to purchase a long term ground lease to a very secure tenant with substantial upside upon lease expiry.