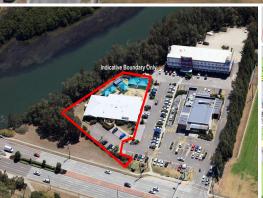

## **Long Term Investment**

A strategically located commercial site adjoining McDonalds at West Gosford. The Property has excellent access from both directions onto the Central Coast Highway.

This Property provides a unique opportunity to purchase a long term ground lease to a very secure tenant with substantial upside upon lease expiry.

- $\cdot$  Commercially zoned site of 2,648sqm approx
- · Ground leases expire 4 November 2027 to a Publicly listed company
- · CPI increase 4 Novemb

Land FOR SALE

**Ross Cooper** 

0423 761 955 Ross.Cooper@au.knightfrank.com **General Enquiries** 