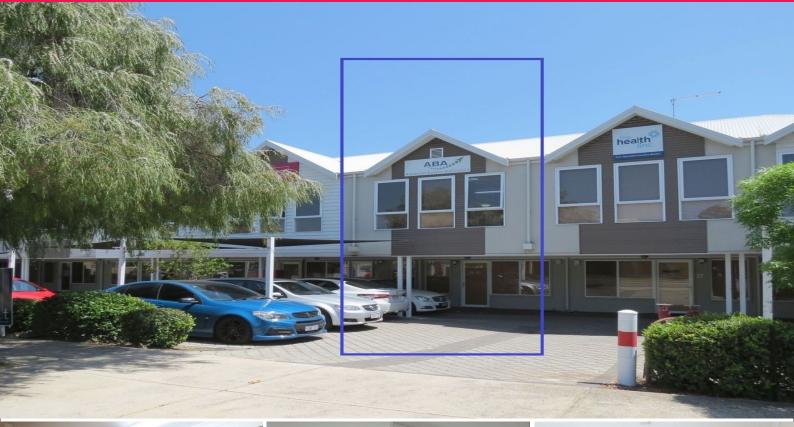

## Lot 26/784b Canning Road, Applecross WA 6153

## DOUBLE STORY COMMERCIAL BUILDING ACROSS FROM RISELY STREET BUSINESS DISTRICT

Phone enquiries - please quote property ID 25126

- \* Great Presentation
- \* Good Value
- \* Great Location & amp; Street Front Exposure

Prime location across from Risely Street Business District, this double story commercial property is ideal for those to own office with nearly 70m2 of space + 2 car bays.

NOTE: Having 2 car parks is a rare opportunity in this complex.