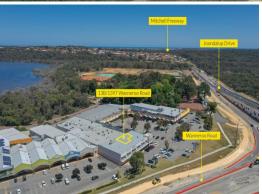

### 13b/1397 Wanneroo Road, Wanneroo WA 6065

### **MEDICAL CONSULTING ROOM**

13b/1397 Wanneroo Road represents a 202sqm\* medical suite located in the busy Drovers Medical Centre.

Within the centre there are general practitioners, pharmacy, pathology, physio, dietician, podiatry, psychological services, and dental.