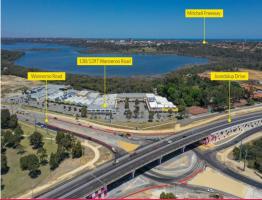

### 13b/1397 Wanneroo Road, Wanneroo WA 6065

### **MEDICAL CONSULTING ROOM**

13b/1397 Wanneroo Road represents a 202sqm\* medical suite located in the busy Drovers Medical Centre.

Within the centre there are general practitioners, pharmacy, pathology, physio, dietician, podiatry, psychological services, and dental.