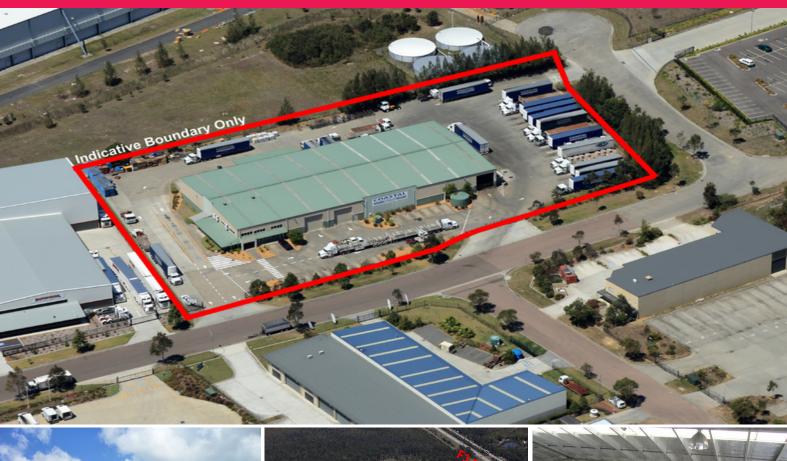

## **High Yielding Investment**

Modern industrial facility with high clearance warehouse and two level attached office and amenities.

The Property is located adjacent to a major Woolworths Distribution centre at Warnervale and has excellent access to the F3 Freeway. The tenant has been operating for over 25 years and provides a secure lease covenant.

- · Site area 11,900sqm approx
- · Gross Building Area 2,500sqm approx
- · 10 yr lease to 30/9/1

Industrial FOR SALE

2475sqm

**Ross Cooper** 

0423 761 955

Ross.Cooper@au.knightfrank.com

**Guy Littler** 

enquiries.newcastle@au.knightfrank.com