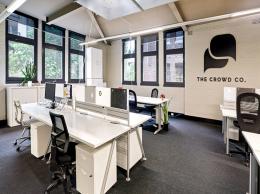

## **Stunning Creative Corner Suite - Fusion Complex**

Creative open plan office suite available for lease in the stunning 'Fusion' warehouse style development. The building is superbly positioned in the heart of Ultimo, close to amenities including Sydney University, UTS, gyms, cafes, restaurants, Broadway Shopping Centre and just minutes from Central Station. The suite is situated on the Western side of the building and looks out over leafy Mountain Street.

The suite comprises of 155 sqm spacious open-plan office with excellent natural light and stunning exposed timber beams.

Available: Suite 2.05 & 2.06 - 222 sqm Suite 2.05 - 67 sqm - Combination of 2 suit