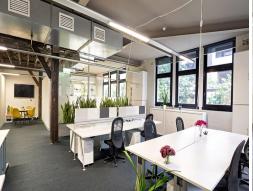

## **Stunning Creative Corner Suite - Fusion Complex**

Creative open plan office suite available for lease in the stunning 'Fusion' warehouse style development. The building is superbly positioned in the heart of Ultimo, close to amenities including Sydney University, UTS, gyms, cafes, restaurants, Broadway Shopping Centre and just minutes from Central Station. The suite is situated on the Western side of the building and looks out over leafy Mountain Street.

The suite comprises of 155 sqm spacious open-plan office with excellent natural light and stunning exposed timber beams.

Available: Suite 2.05 & 2.06 - 222 sqm Suite 2.05 - 67 sqm - Combination of 2 suit