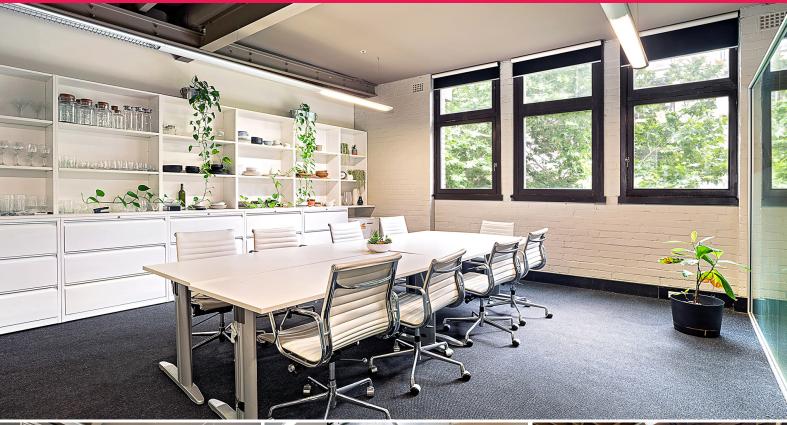

## **Stunning Creative Corner Suite - Fusion Complex**

Creative open plan office suite available for lease in the stunning 'Fusion' warehouse style development. The building is superbly positioned in the heart of Ultimo, close to amenities including Sydney University, UTS, gyms, cafes, restaurants, Broadway Shopping Centre and just minutes from Central Station. The suite is situated on the Western side of the building and looks out over leafy Mountain Street.

The suite comprises of 155 sqm spacious open-plan office with excellent natural light and stunning exposed timber beams.

Available: Suite 2.05 & 2.06 - 222 sqm Suite 2.05 - 67 sqm - Combination of 2 suit