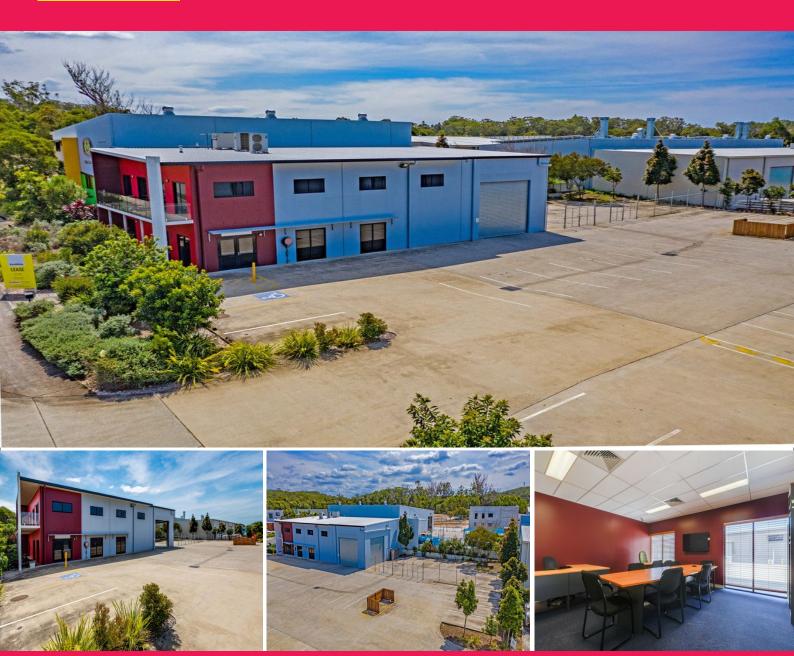

## 15 Daintree Drive, Redland Bay QLD 4165

## 567sqm\* Warehouse and Office with Hardstand

15 Daintree Drive provides a corporate headquarters option within Redlands Business Park, with additional warehouse and hardstand area for hands-on businesses.

Features include:

- 567sqm\* two-level office and warehouse building on a 1,650sqm\* block
- 440sqm\* of office, comprising board rooms, private offices, kitchens and full bathrooms

- 127sqm\* warehouse with 3 phase power, a water tank and two container height roller doors

PRICE UPON APPLICATION

Industrial FOR LEASE

567sqm

Jonathon Burrowes 0421383668 jonathon.burrowes@raywhite.com