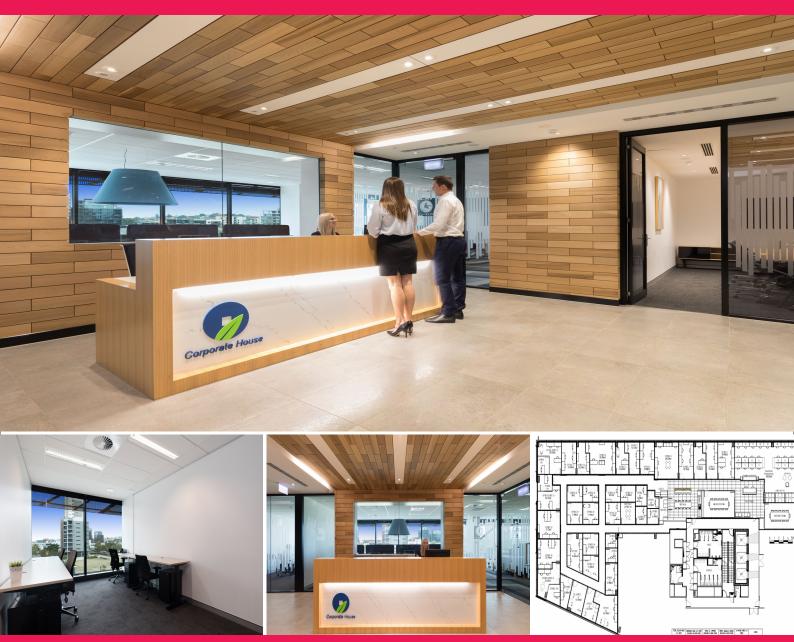

## Lobby 1, Level 2/76 Skyring Terrace, Newstead QLD 4006

## Gasworks 2 person offices for only \$380 per week!

Fantastic 2 person offices available in the Gasworks precinct!

"Unlike other leases in the district, Corporate House understand flexibility is key for the modern, agile business. That's why these offices are available for terms starting at just a month. Enjoy the freedom for rapid growth or downsizing, without being locked into a nasty 32-month contract.

These offices also come fully equipped with all the amenities you need to move in and get down to work straight away. Stylish, high-quality furnishings, advanced telecom and business grade fiber internet

Serviced Offices FOR LEASE Private offices in Gasworks starting at \$1300 PM 900sqm

**Corporate House** 

enquiries@corporatehouse.com.au