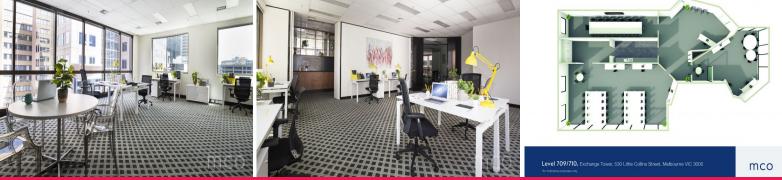

## Spacious leasing opportunity at Exchange Tower

Suite 709/710 is a fantastic opportunity for an established business to lease a spacious office at Exchange Tower. This incredible corner suite is filled with natural light and has a large reception area that leads into an open plan workspace with a separate large boardroom and kitchenette. Ideal for up to 20 people, this space can be set up with hot desks for rotating staff or a permanent office.