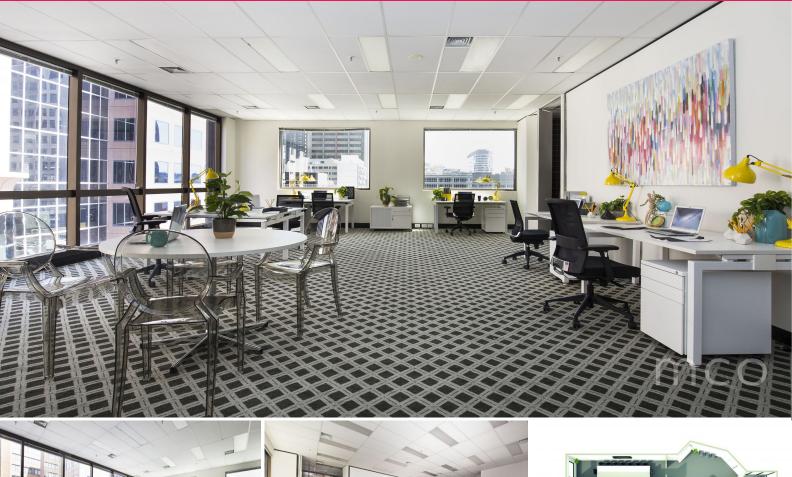

## Spacious leasing opportunity at Exchange Tower

Suite 709/710 is a fantastic opportunity for an established business to lease a spacious office at Exchange Tower. This incredible corner suite is filled with natural light and has a large reception area that leads into an open plan workspace with a separate large boardroom and kitchenette. Ideal for up to 20 people, this space can be set up with hot desks for rotating staff or a permanent office.