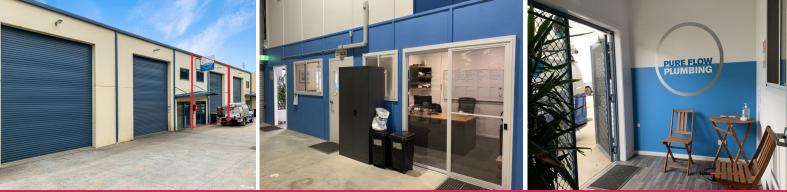

## Tenanted investment in popular estate showing circa 7% return

Rare opportunity to secure a currently tenanted unit in Coffs Harbour's premier Industrial Estate only 750m from the Pacific Highway.

Unit 5 is a modern, concrete tilt panel strata unit with significant internal fitout completed by the current Vendor.

The Unit itself is approx. 174m2 concrete tilt panel with 4.2wide x 5m high roller door access and glazed shopfront with security screens.

KEY FEATURES Include:

- 217m2 approx. total

217sqm

Cherie Parik 0423 369 999 cherie@yourcps.com.au,a+2605\_100613