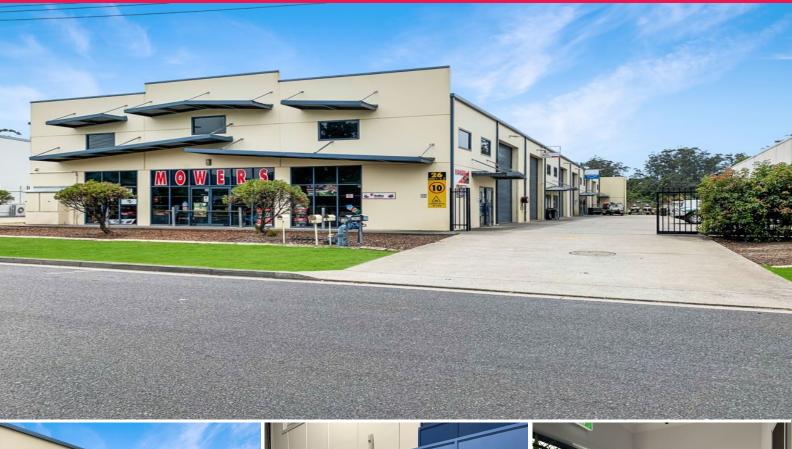

## 5/26 Industrial Drive, Coffs Harbour NSW 2450

## Tenanted investment in popular estate showing circa 7% return

Rare opportunity to secure a currently tenanted unit in Coffs Harbour's premier Industrial Estate only 750m from the Pacific Highway.

Unit 5 is a modern, concrete tilt panel strata unit with significant internal fitout completed by the current Vendor.

The Unit itself is approx. 174m2 concrete tilt panel with 4.2wide x 5m high roller door access and glazed shopfront with security screens.

KEY FEATURES Include:

- 217m2 approx. total

217sqm

Cherie Parik 0423 369 999 cherie@yourcps.com.au,a+2605\_100613