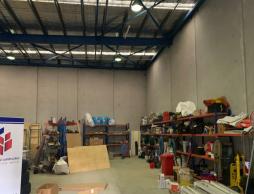

## **MODERN OFFICE WAREHOUSE**

FREESTANDING WAREHOUSE & 3 PHASE POWER & ON-SITE PARKING

- \* Warehouse area 300m2 (approx)
- \* Freestanding industrial warehouse
- \* Up to 7m internal clearance
- $^{\star}$  Air conditioned mezzanine office with ample natural light 50m2 (approx)
- \* Disabled amenities, kitchenette & shower
- \* 3 phase power
- \* On site undercover parking
- \* Close proximity to airport, M5 Motorway & Port Botany