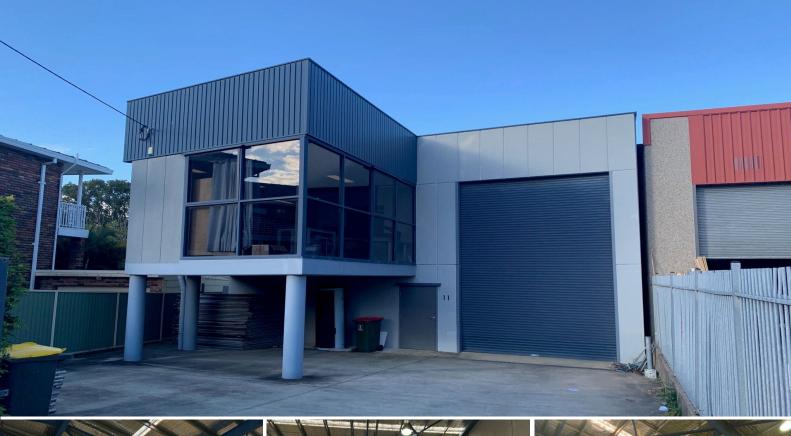

## **GUNNING**

11 Edward Street, Turrella NSW 2205

## **MODERN OFFICE WAREHOUSE**

FREESTANDING WAREHOUSE & 3 PHASE POWER & ON-SITE PARKING

- \* Warehouse area 300m2 (approx)
- \* Freestanding industrial warehouse
- \* Up to 7m internal clearance
- $^{\star}$  Air conditioned mezzanine office with ample natural light 50m2 (approx)
- \* Disabled amenities, kitchenette & shower
- \* 3 phase power
- \* On site undercover parking
- \* Close proximity to airport, M5 Motorway & Port Botany

Please contact agent fo

Industrial FOR LEASE

350sqm