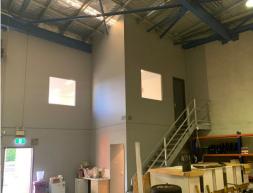

## **MODERN OFFICE WAREHOUSE**

FREESTANDING WAREHOUSE & 3 PHASE POWER & ON-SITE PARKING

- \* Warehouse area 300m2 (approx)
- \* Freestanding industrial warehouse
- \* Up to 7m internal clearance
- $^{\star}$  Air conditioned mezzanine office with ample natural light 50m2 (approx)
- \* Disabled amenities, kitchenette & shower
- \* 3 phase power
- \* On site undercover parking
- \* Close proximity to airport, M5 Motorway & Port Botany