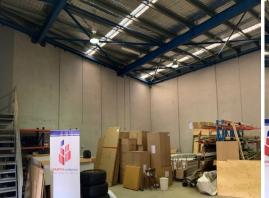

## **MODERN OFFICE WAREHOUSE**

FREESTANDING WAREHOUSE & 3 PHASE POWER & ON-SITE PARKING

- \* Warehouse area 300m2 (approx)
- \* Freestanding industrial warehouse
- \* Up to 7m internal clearance
- $^{\star}$  Air conditioned mezzanine office with ample natural light 50m2 (approx)
- \* Disabled amenities, kitchenette & shower
- \* 3 phase power
- \* On site undercover parking
- \* Close proximity to airport, M5 Motorway & Port Botany