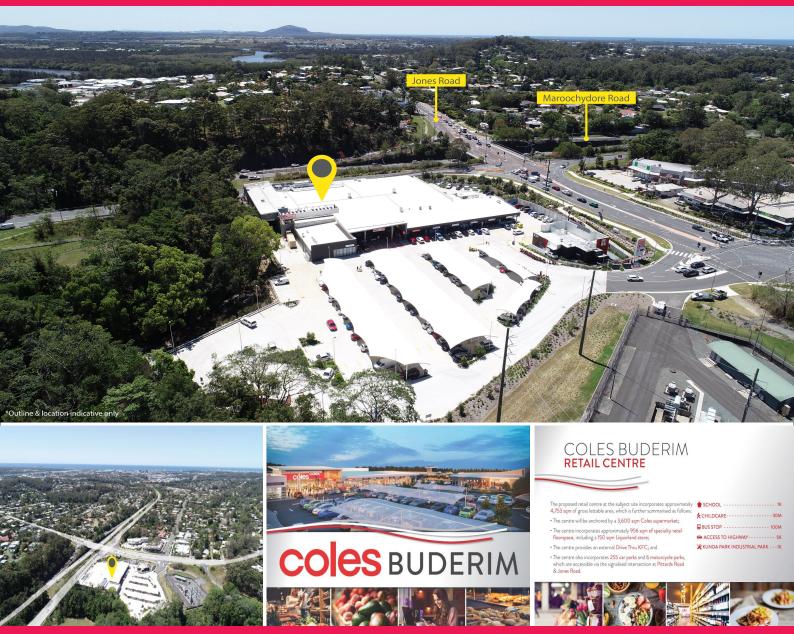

## One Tenancy Remaining, Coles North Buderim | LEASE

Ray White Commercial Northern Corridor Group are pleased to present to the market the final remaining tenancy of Coles North Buderim Shopping Centre for lease. The 90m2\* tenancy is located directly adjacent to the entrance of the 3,600m2\* Coles supermarket providing high exposure to passing foot traffic.

**Property Features:** 

- 90m2\* Cold Shell tenancy
- Located next to Coles entrance
- 255 Car parks
- Busy complex
- Great exposure

For further information or to arrange an inspection ple

Retail FOR LEASE