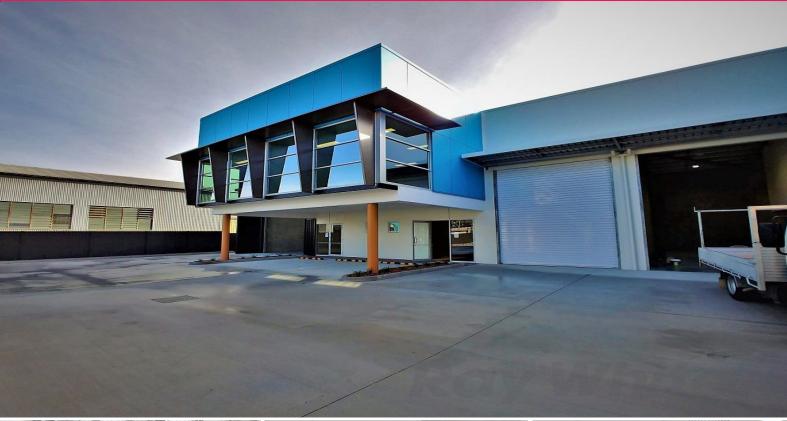

### FIRST UNIT LEASED IN COMPLEX!

- Fresh 5+5 year lease being drafted to national tenant Eco Environmental http://ecoenvironmental.com.au/ commencing 15/01/2020\*
- Eco Environmental will be paying \$49,440 p.a. + Outgoings + GST
- Greater of 3% or CPI rent reviews
- \$13,596 rental guarantee
- 206sqm\* brand new office/ warehouse
- 120sqm\* office over two levels (46sqm\* ground floor reception/showroom & 73sqm\* first floor office with ducted a/c)
- 87sqm\* warehouse
- LED lighting in both the office & warehouse
- Attractive 19 unit office/warehouse development
- Public transport in close proximity
- 3 phase power supply
- NBN internet connecti