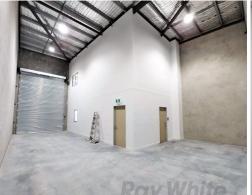

### FIRST UNIT LEASED IN COMPLEX!

- Fresh 5+5 year lease being drafted to national tenant Eco Environmental http://ecoenvironmental.com.au/ commencing 15/01/2020\*
- Eco Environmental will be paying \$49,440 p.a. + Outgoings + GST
- Greater of 3% or CPI rent reviews
- \$13,596 rental guarantee
- 206sqm\* brand new office/ warehouse
- 120sqm\* office over two levels (46sqm\* ground floor reception/showroom & 73sqm\* first floor office with ducted a/c)
- 87sqm\* warehouse
- LED lighting in both the office & warehouse
- Attractive 19 unit office/warehouse development
- Public transport in close proximity
- 3 phase power supply
- NBN internet connecti