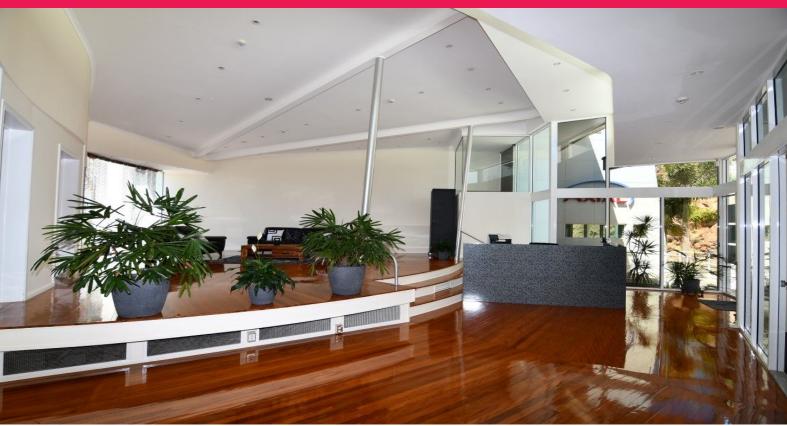

## **Outstanding CBD Offices With High End Fit-out**

Axial House offers this beautifully presented tenancy of 235 sqm with a complete fit-out.

This tenancy is available immediately and includes:

- ? 235 sqm
- ? Large recepton
- ? Open plan work area
- ? Private offices
- ? Male & female amenities
- ? Natural light and stunning views over the Ross Creek and Townsville City.