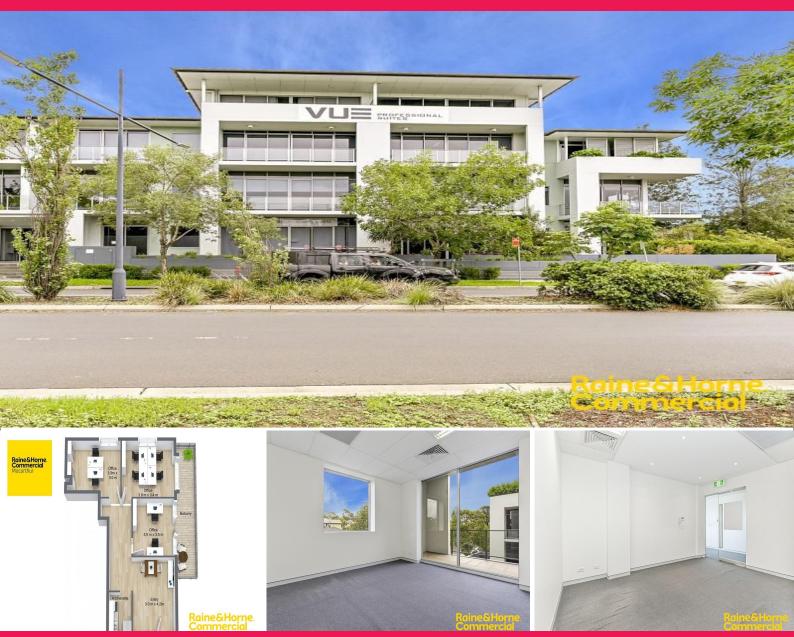

## Suite 1.06/1 Centennial Drive, Campbelltown NSW 2560

## Fitted Out Office Space Available for Lease

Located on the second level of the 'VUE' building, on the corner of Centennial Drive & Kellicar Road. The subject property boasts excellent access to all essential services including Bus & Rail within close proximity.

- ? 70m? professional suite + large balcony
- ? Well-fitted out with three (3) large rooms
- ? Two (2) secure basement car spaces
- ? Secure building with 24hr access
- ? Lift and disability access
- ? Within walking distance to both Campbelltown Public & Private Hospitals
- ? Ideal for health professionals and wide range of occupiers
- ? Available to occupy late 2020

Contact Daniel Krobot on 0411

Offices FOR LEASE

70sqm

Daniel Krobot 0411215339 Daniel.Krobot@rhc.com.au Maria Agostino 0413133899 Maria.Agostino@rhc.com.au