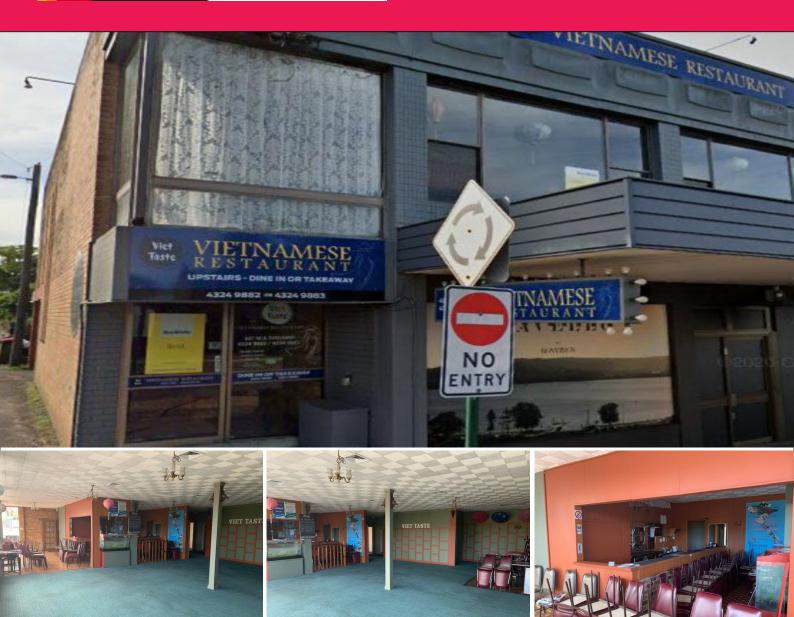

## RESTAURANT IN THE HEART OF EAST GOSFORD

This first floor restaurant located in the heart of East Gosford and opposite The Elanora Hotel.

Previously used as a Chinese Restaurant, this unique opportunity features a full commercial kitchen 35m2 (approx.) and has a dining area of 150m2 (approx.)