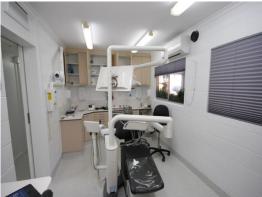

## **Medical Tenancy With Living Quarters**

Brand new to the market is this medical facility previously occupied as a dentist.

The property is set up ready to practice for a Dental Specialist Only and the equipment is to remain as part of the lease.

This property features:

- ? 2 x consult rooms
- ? Preparation room
- ? Laboratory
- ? Reception area
- ? Waiting room
- ? Sterilisation area
- ? Office

In addit

Healthcare

FOR LEASE

Contact agent for competitive rates 330sqm