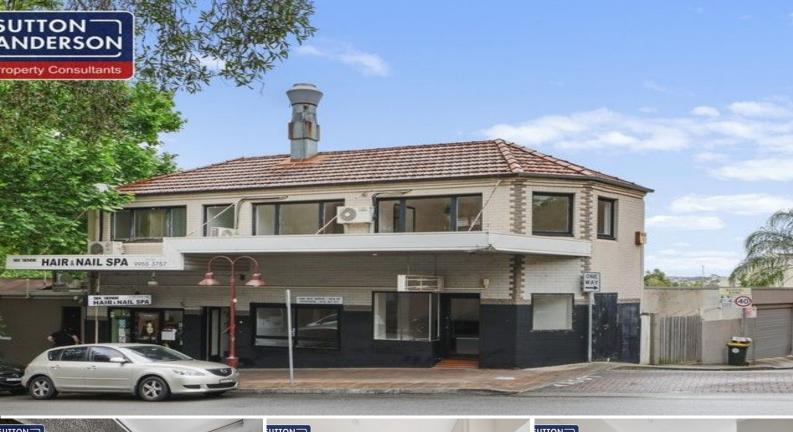

## 45a Broughton Street, Kirribilli NSW 2061

## **Corner Position Retail Opportunity In Hub Of Kirribilli**

Property features include:

-Located in the hub of cosmopolitan Kirribilli Village
-Prized corner position with no shared / common-walls
-Surrounded by large windows on all sides across both levels
-Two floors, kitchen/dining on lower level plus add. upstairs dining
-Downstairs tiled flooring, upstairs trendy timber floorboards
-Gas kitchen, o/head exhaust, grease trap, s/s double sink & racking
-Washroom adj. to kitchen, powder room with w/c & basin upstairs
-Power includes 20amp in kitchen + multiple power outlets, alarm
-Two split-system air-conditioning units on upper dining level