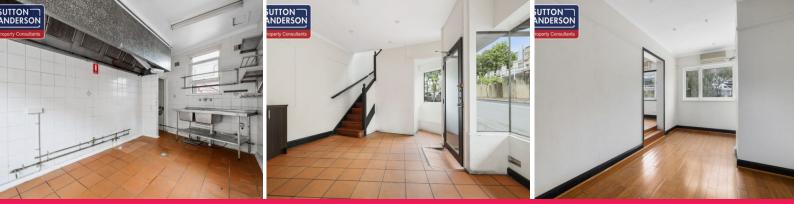

## **Corner Position Retail Opportunity In Hub Of Kirribilli**

Property features include:

-Located in the hub of cosmopolitan Kirribilli Village
-Prized corner position with no shared / common-walls
-Surrounded by large windows on all sides across both levels
-Two floors, kitchen/dining on lower level plus add. upstairs dining
-Downstairs tiled flooring, upstairs trendy timber floorboards
-Gas kitchen, o/head exhaust, grease trap, s/s double sink & racking
-Washroom adj. to kitchen, powder room with w/c & basin upstairs
-Power includes 20amp in kitchen + multiple power outlets, alarm
-Two split-system air-conditioning units on upper dining level