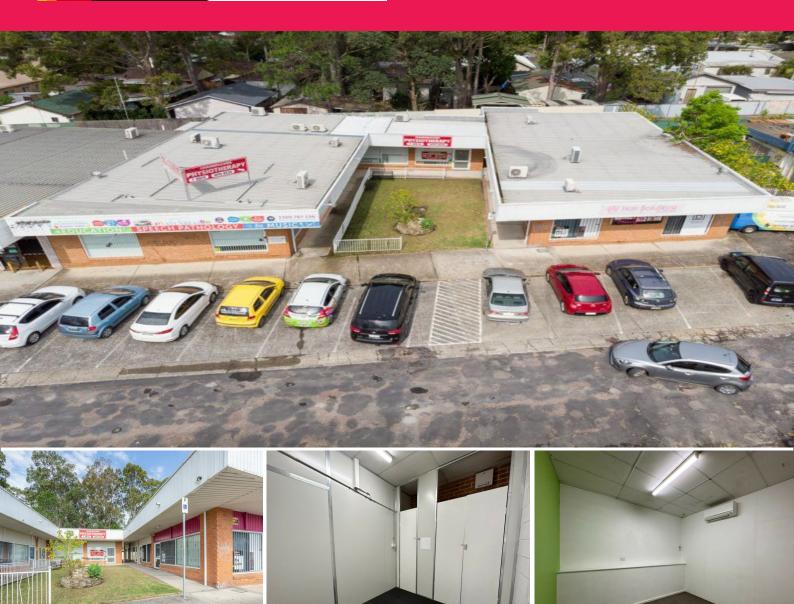

## **AMAZING RETAIL POTENTIAL WITH FANTASTIC EXPOSURE!**

On offer we have this excellent retail shop of approximately 66sqm in Charmhaven, amazing for a small business or retail shop with HUGE exposure to over 45,000 passing cars per day along the Pacific Highway, PLUS great parking at the door and set amongst a massively growing population! Take advantage of the daily foot traffic, visiting neighbouring businesses such as Domino's Pizza!

## Property features

- Prime exposure to the busy Pacific Highway
- Retail shopfront, with kitchenette and toilet facilities
- Ample parking at the forefront of the premises

Retail

FOR LEASE

From \$17,900 - \$22,500 Net/PA + GST