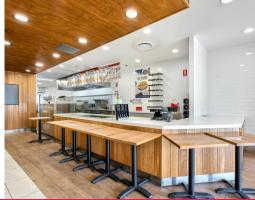

## 94sqm Or 157sqm Fully Fitted Prime Retail In Busy Centre

- \* Join Domino's, ANZ, Bendigo, and Burger Shop.
- \* Two prime retail leasing opportunities.
- \* Shop 4: 94sqm ground floor. Partial fit out. Cold room in place. New glass shop front.
- \* Shop 7: 157sqm fully fitted out Ex-Jersey Mikes. Fit out in place and all equipment to be taken over. Corner position.
- \* Grease trap, exhaust, cold room, freezer, chairs, tables, cabinets etc.
- \* Fit out can be removed or amended if required. Generous incentives on offer
- \* 47 car spaces on-site.
- \* Each tenancy has their own disabled bathrooms internally.
- \* Signage opportunities.