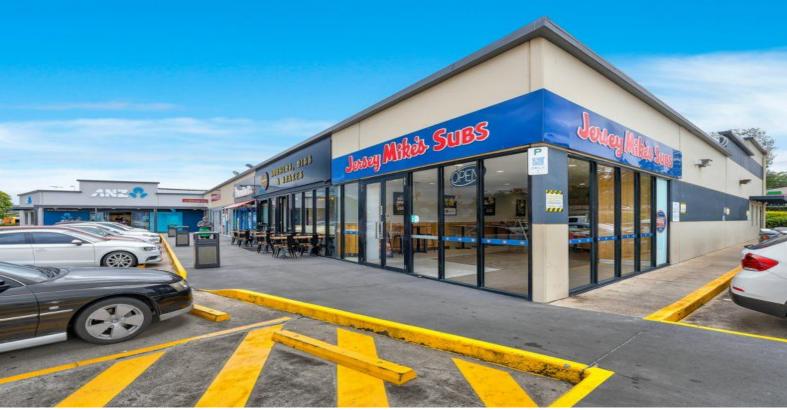

## 94sqm Or 157sqm Fully Fitted Prime Retail In Busy Centre

- \* Join Domino's, ANZ, Bendigo, and Burger Shop.
- \* Two prime retail leasing opportunities.
- \* Shop 4: 94sqm ground floor. Partial fit out. Cold room in place. New glass shop front.
- \* Shop 7: 157sqm fully fitted out Ex-Jersey Mikes. Fit out in place and all equipment to be taken over. Corner position.
- \* Grease trap, exhaust, cold room, freezer, chairs, tables, cabinets etc.
- \* Fit out can be removed or amended if required. Generous incentives on offer
- \* 47 car spaces on-site.
- \* Each tenancy has their own disabled bathrooms internally.
- \* Signage opportunities.