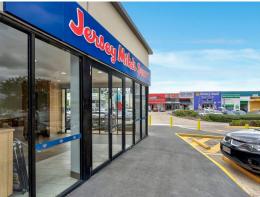

## 94sqm Or 157sqm Fully Fitted Prime Retail In Busy Centre

- \* Join Domino's, ANZ, Bendigo, and Burger Shop.
- \* Two prime retail leasing opportunities.
- \* Shop 4: 94sqm ground floor. Partial fit out. Cold room in place. New glass shop front.
- \* Shop 7: 157sqm fully fitted out Ex-Jersey Mikes. Fit out in place and all equipment to be taken over. Corner position.
- \* Grease trap, exhaust, cold room, freezer, chairs, tables, cabinets etc.
- \* Fit out can be removed or amended if required. Generous incentives on offer
- \* 47 car spaces on-site.
- \* Each tenancy has their own disabled bathrooms internally.
- \* Signage opportunities.