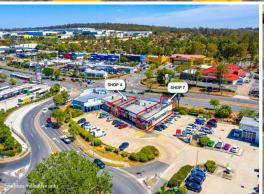

## 94sqm Or 157sqm Fully Fitted Prime Retail In Busy Centre

- \* Join Domino's, ANZ, Bendigo, and Burger Shop.
- \* Two prime retail leasing opportunities.
- \* Shop 4: 94sqm ground floor. Partial fit out. Cold room in place. New glass shop front.
- \* Shop 7: 157sqm fully fitted out Ex-Jersey Mikes. Fit out in place and all equipment to be taken over. Corner position.
- \* Grease trap, exhaust, cold room, freezer, chairs, tables, cabinets etc.
- \* Fit out can be removed or amended if required. Generous incentives on offer
- \* 47 car spaces on-site.
- \* Each tenancy has their own disabled bathrooms internally.
- \* Signage opportunities.