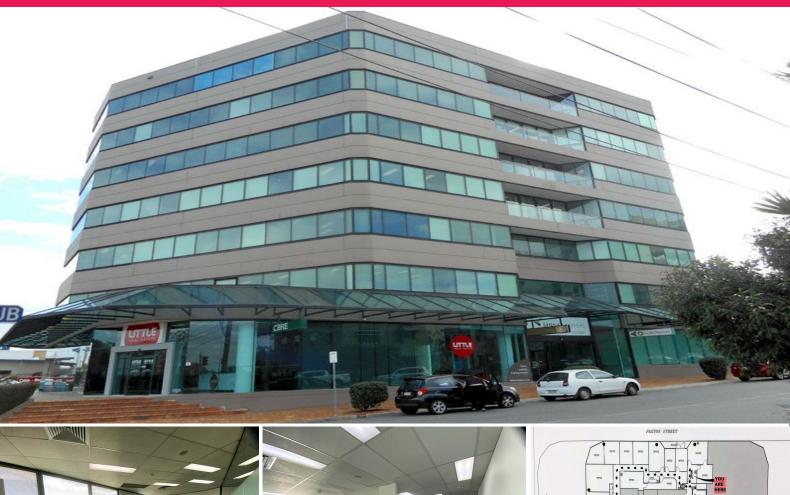

### 2-14 Murrajong Road, Springwood QLD 4127

### MULTIPLE PROFESSIONAL OFFICES IN THE HEART OF SPRINGWOOD

- ? Areas ranging from 102 sqm up to 408 sqm
- $? \ensuremath{\mathsf{Some}}$  suites come with fit-outs and large open space
- ? Property located opposite the Springwood medical Hub
- ? All units have ducted air conditioning throughout
- ? Elevator access from main foyer to all floors
- ? Male/Female amenities with disabled access on all floors
- ? Some units have kitchenettes and private amenities
- ? Ample on-site and street parking available (some secure basement)
- ? Walking distance to local cafes, and shopping centre's
- ? Located just 21 mins to Brisbane City and 36 mins to the Gold Coast
- ? Short walk to Springwood bus terminal
- ? Ground floor options

Offices FOR LEASE From \$31,620 PA Gross + GST