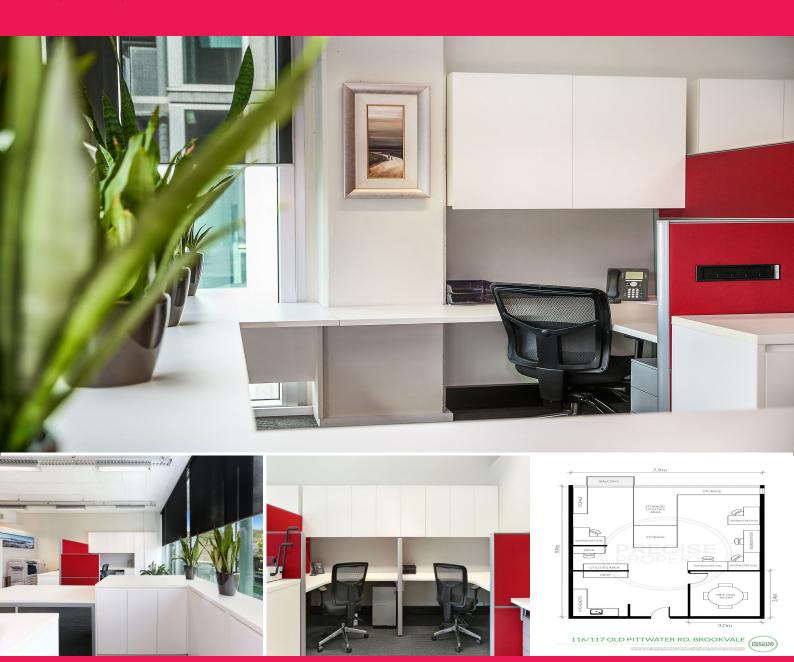

# Stunning; light filled, north facing office space.

Available now to buy, this stunning, light filled office is the perfect opportunity for a business owner looking to move into Lifestyle Working Brookvale.

Completely fit out, with the highest quality finishes this office is a real gem and guaranteed to bring an element of professionalism to any business.

### Details:

- ? Price \$650,000 excluding GST
- ? Net lettable area of 79.9m2
- ? 2 Secure Car Spaces
- ? Outgoings approx. \$6,295.57 per annum plus GST.
- ? Internal kitchenette, with storage
- ? North facing unit wit