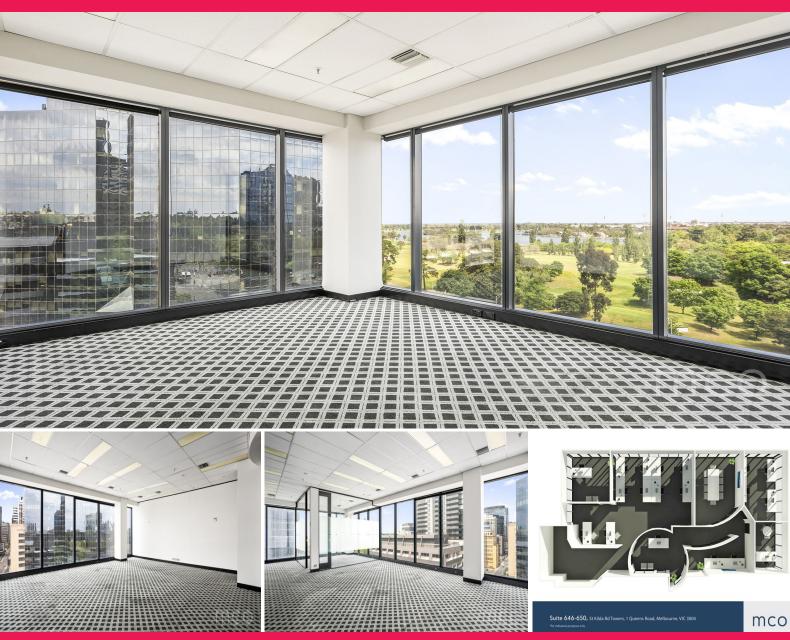

## Lease a prestigious office with views of Albert Park Lake!

Don't miss out on this incredible opportunity for an established company to move their business into the iconic St Kilda Rd Towers with rent free incentives. This premium corner office is made up of four large private offices or boardrooms, open plan collaborative space and a dedicated reception area, ideal for up to 25 people. Floor to ceiling windows flood the suite with natural light and give way to stunning views over Albert Park Lake and Golf Course.

Offices
FOR LEASE
Call now for further info
181sqm

Call MCO today to arrange a private inspection on 9863 8888

DEAGUE GROU

Melbourne Commercial
Office Sales & Leasing