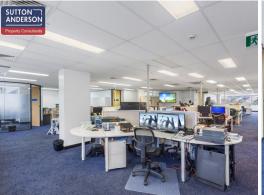

- \* Unit 1 comprises of well-appointed partitioned office together with production space
- \* Unit 2 offers high office/production area split over two levels with district views
- \* On-site car parking for up to 22 car spaces
- \* Total area of 869sqm
- $^{\star}$  Existing modern fit-out with additional boardroom and front of office reception