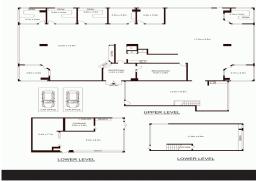

- \* Unit 1 comprises of well-appointed partitioned office together with production space
- \* Unit 2 offers high office/production area split over two levels with district views
- \* On-site car parking for up to 22 car spaces
- \* Total area of 869sqm
- $^{\star}$  Existing modern fit-out with additional boardroom and front of office reception