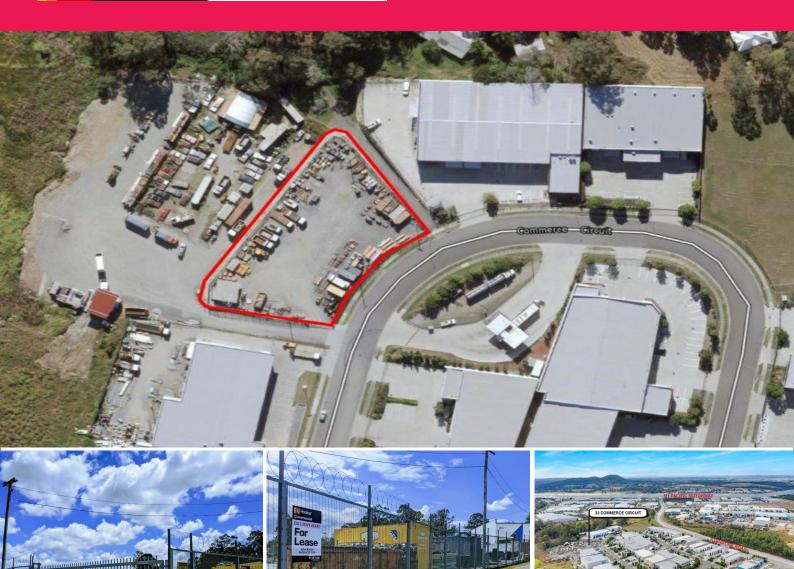

## LJ Hooker Commercial

33 Commerce Circuit, Yatala QLD 4207

## **Security Plus! Rare Hardstand Site**

- \* Best Secured Hardstand Site In Yatala!
- \* Plus Security Lighting, Electricity and Water.
- \* Features Remote Access Front Gate, 3m High Boundary Fencing with Razor Wire, Plus Security Lighting
- \* 2,900sqm (approx.).
- \* Perfect Heavy Machinery Storage Yard.
- \* Under 10 mins to M1 & Yatala Pies.
- \* Call John Barter 0418 632 326 For A Deal Today!

LEASE RATE: Contact Agent AVAILABLE SPACE: 2,900 sqm

Location:

Located approximately 3

Development FOR LEASE Contact Agent

John Barter

0418 632 326

jbarter@ljhbrisbane.com.au