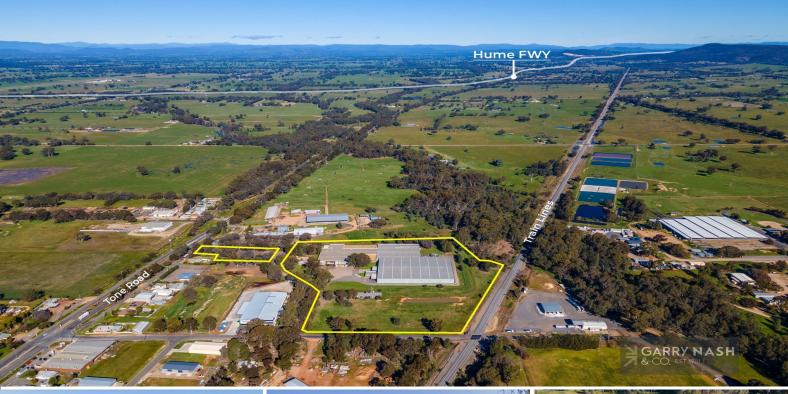

## A RARE INDUSTRIAL OFFERING IN A GROWTH LOCATION

- \* Rare industrial and logistics offering
- \* Substantial site area of 66,773m2
- \* Landmark asset strategically positioned

Colliers International in conjunction with Garry Nash & Co, Wangaratta are pleased to offer for sale or lease this large-scale industrial and logistics facility at 23 Shanley Street, Wangaratta in Northern Victoria, with the following key attributes:

- \* Landmark asset strategically positioned close to the Hume Freeway, the key transport arterial linking Melbourne and Sydney
- \* Substantial site area of 66,773m2 (6.7ha\*)
- \* Quality warehouse accommodation with high clearance storage and distribution area complemented by functional ma