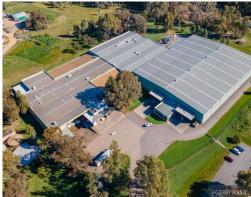

- \* Landmark asset strategically positioned close to the Hume Freeway, the key transport arterial linking Melbourne and Sydney
- \* Substantial site area of 66,773m2 (6.7ha\*)
- \* Quality warehouse accommodation with high clearance storage and distribution area complemented by functional ma