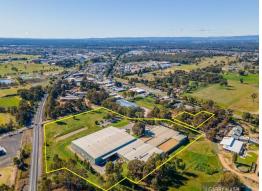

## A RARE INDUSTRIAL OFFERING IN A GROWTH LOCATION

- \* Rare industrial and logistics offering
- \* Substantial site area of 66,773m2
- \* Landmark asset strategically positioned

Colliers International in conjunction with Garry Nash & Co, Wangaratta are pleased to offer for sale or lease this large-scale industrial and logistics facility at 23 Shanley Street, Wangaratta in Northern Victoria, with the following key attributes:

- \* Landmark asset strategically positioned close to the Hume Freeway, the key transport arterial linking Melbourne and Sydney
- \* Substantial site area of 66,773m2 (6.7ha\*)
- \* Quality warehouse accommodation with high clearance storage and distribution area complemented by functional ma