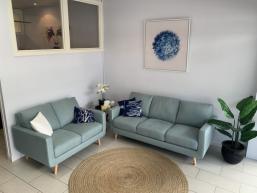

- Quality modern fit out with reception area/waiting room
- Enclosed consulting room with sliding door
- Shop front with glass for natural lighting
- Tiled throughout
- Fully air conditioned
- Open plan area at the back with kitchenette