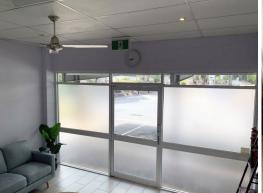

- Quality modern fit out with reception area/waiting room
- Enclosed consulting room with sliding door
- Shop front with glass for natural lighting
- Tiled throughout
- Fully air conditioned
- Open plan area at the back with kitchenette