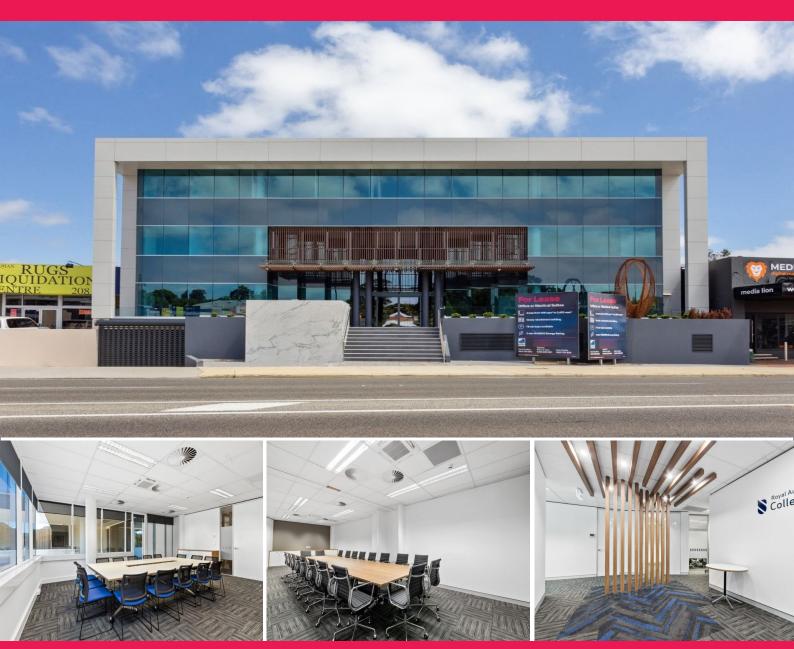

## **Fully Refurbished Commercial Building**

Join high caliber tenants Royal Australian College of Surgeons and Royal Australia College of Physicians in this newly upgraded building.

The building is can accommodate both office and medical use, with excellent parking ratio and disabled access compliance.

Starting with the new striking exterior, the upgrades continue through to the brand new Schindler Lifts, new lighting and ceilings, new carpet, new toilets on every floor, plus end of trip facilities in the basement parking.

Ground Floor - 279sqm Level 1 - Suite G - 281sqm Top Floor - 967sqm (can Offices FOR LEASE \$295 per sqm p/a