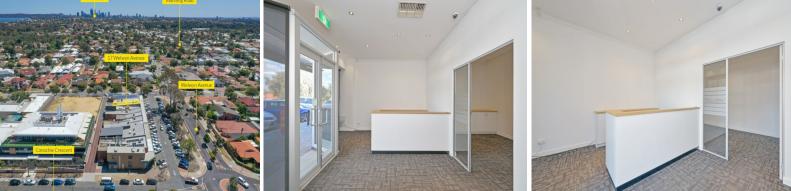

The property features 120m2 with a good office fit out; a front reception and meeting room, an open plan area as well as two partitioned offices, and toilet facility. There also is rear access to the laneway behind and exclusive car parking at the rear doors.

The office-fit out can be removed or altered to tenant's requirements.

For further information, please contact:

Offices FOR LEASE

154sqm