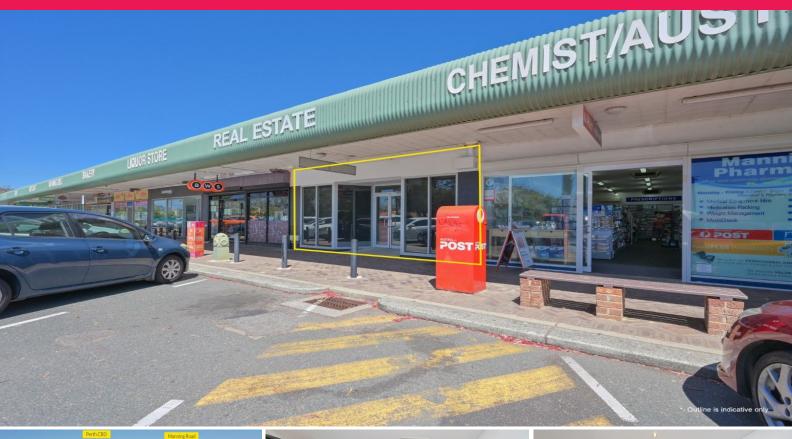

## **Ready to Move In**

This 154sqm\* commercial space is located in a very busy neighbourhood centre offering a great local catchment. Despite the challenges in the market, the centre has many thriving businesses with plenty of foot traffic, ample car parking, and easy access.

The property features 120m2 with a good office fit out; a front reception and meeting room, an open plan area as well as two partitioned offices, and toilet facility. There also is rear access to the laneway behind and exclusive car parking at the rear doors.