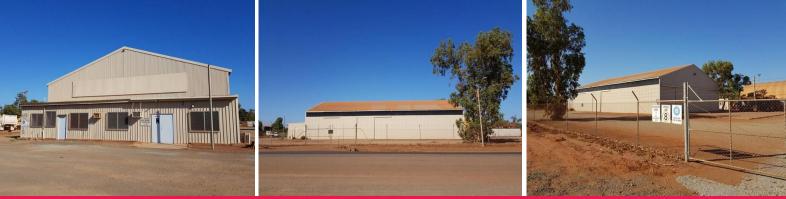

## 4a Trig Street, Wedgefield WA 6721

## **High profile location**

Located on the corner of Trig and Sandhill this property offers maximum exposure for company branding opportunities, with plenty of fence line for bunting and warehouse frontage for fixed signage.

Property features include: 3840 sqm (approx.) block 650 sqm (approx.) recently reclad high bay shed High profile location on the corner of Trig and Sandhill Streets Ample parking Industrial FOR LEASE

Melleny Ams 0417428667 Melleny.ams@hfn.com.au