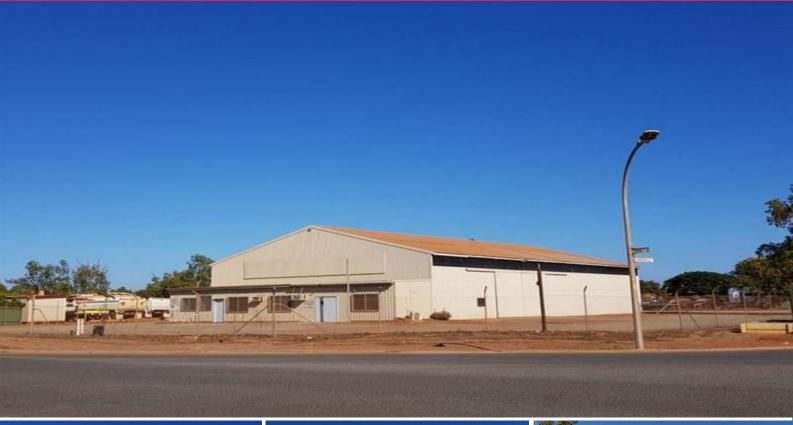

## 4a Trig Street, Wedgefield WA 6721

## **High profile location**

Located on the corner of Trig and Sandhill this property offers maximum exposure for company branding opportunities, with plenty of fence line for bunting and warehouse frontage for fixed signage.

Property features include: 3840 sqm (approx.) block 650 sqm (approx.) recently reclad high bay shed High profile location on the corner of Trig and Sandhill Streets Ample parking Industrial FOR LEASE

Melleny Ams 0417428667 Melleny.ams@hfn.com.au