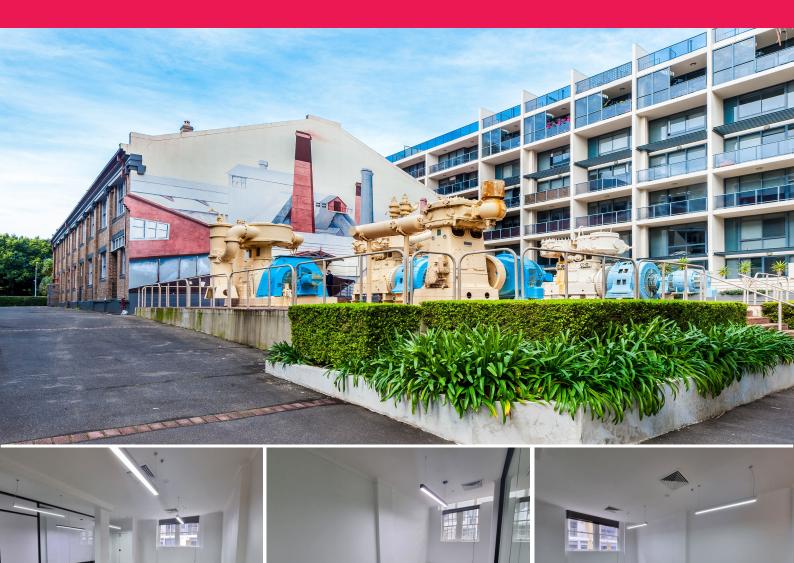

## Ground/849 South Dowling Street, Waterloo NSW 2017

## Suite 1/849 South Dowling Street

1/849 South Dowling Street is the renowned landmark heritage building located between Danks Street & Lachlan Street.

- Creative office suite with existing fit out

- Open plan with main office plus concrete floors & excellent ceiling heights throughout

- One (1) covered secured parking space included

- On floor amenities including tea room, access to gym, swimming pool facilities

Offices FOR LEASE

61sqm