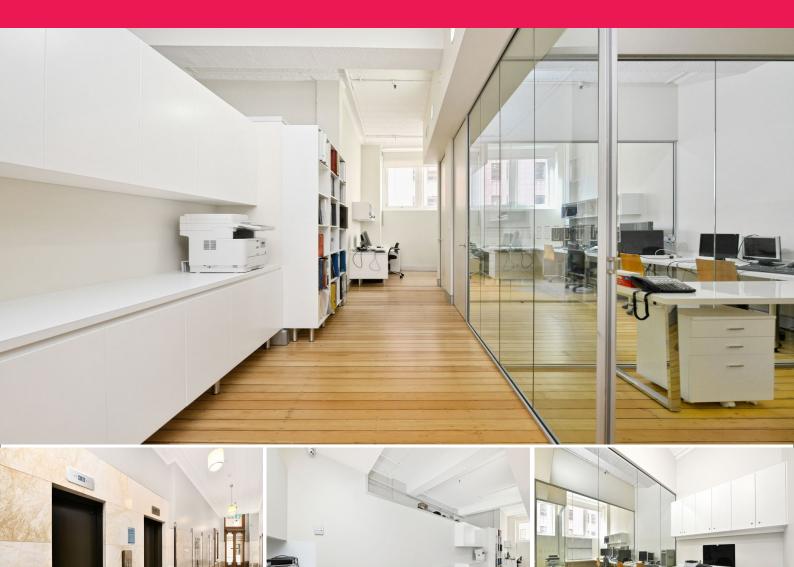

## 5/69-75 King Street

Reid House is a former warehouse building circa. 1906 located between George Street & York Street adjacent to the Apple flagship store. The building's main foyer & lifts have recently been refurbished to a high standard.

- Highly efficient office suite 76sqm (approx.) with existing fit out
- Fitted with 3 glass partitioned offices, storage & comms
- On floor amenities including tea station
- Excellent location convenient Town Hall, Wynyard & Martin Place stations