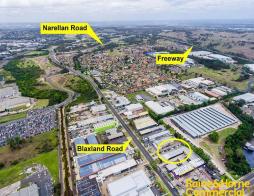

## **Functional Industrial Unit For Lease**

Located on Blaxland Road, near the intersection of Badgally Road. The property is in walking distance to Campbelltown Railway station. Direct access to the M5 & M7 Motorways is provided via Narellan or Campbelltown Roads.