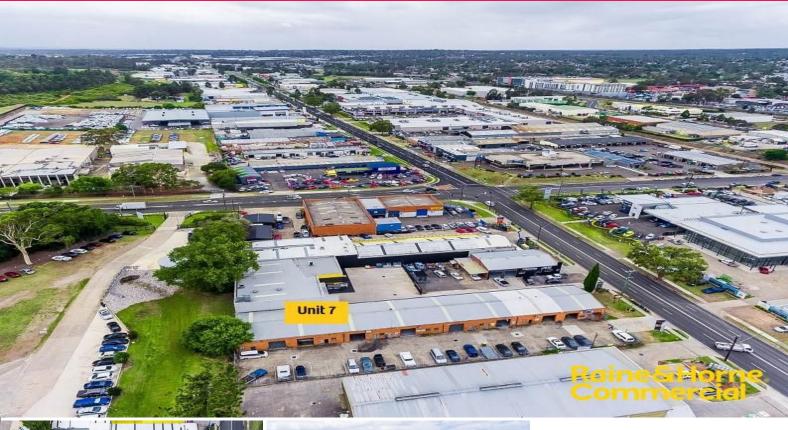

Unit 7/53a Blaxland Road, Campbelltown NSW 2560

## **Functional Industrial Unit For Lease**

Located on Blaxland Road, near the intersection of Badgally Road. The property is in walking distance to Campbelltown Railway station. Direct access to the M5 & M7 Motorways is provided via Narellan or Campbelltown Roads.

- ? Area 111m?
- ? Full height brick construction
- ? Single roller shutter door access
- ? Small internal office & amenities
- ? Small complex of 8 units
- ? Available now

Industrial FOR LEASE

111sqm

Raine&Horne. Commercial