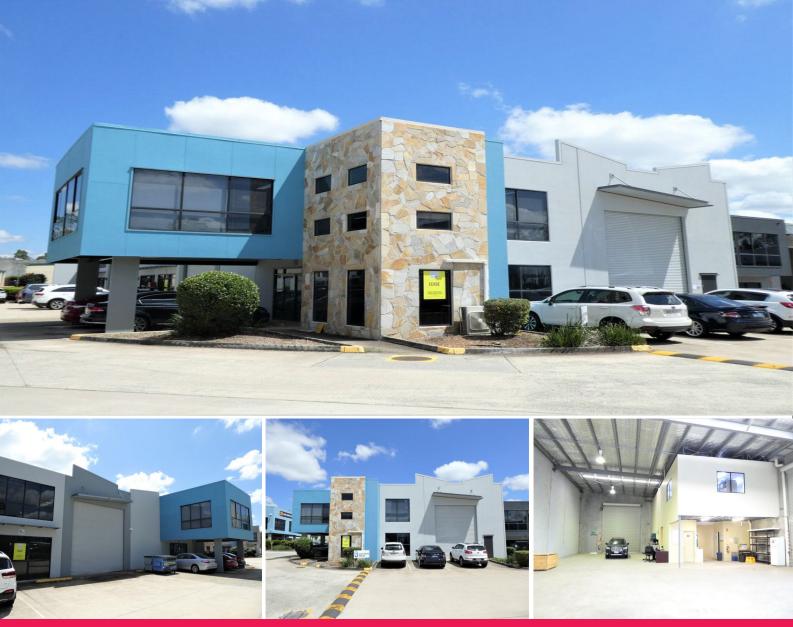

## **Quality Warehouse And Office Unit At A Reasonable Price**

\* 513m2\* high bay tilt panel warehouse and office unit

\* Includes 372m2\* of high bay, clear span warehouse area with insulated roof

 $^{\ast}$  Includes 141m2  $^{\ast}$  of air conditioned and carpeted office area over 2 levels

\* Office areas are data networked and connected to high speed broadband / fibre optic

\* Ground floor area has a reception area and an adjoining open office area

\* Upstairs is open plan and has two offices and a boardroom with plenty of windows for natural light

\* There is also cafe / coffee shop close by at the front of the unit complex

Please contact the list

Industrial FOR LEASE

513sqm

Clem Aynsley 0404804123 c.aynsley@rwsp.net