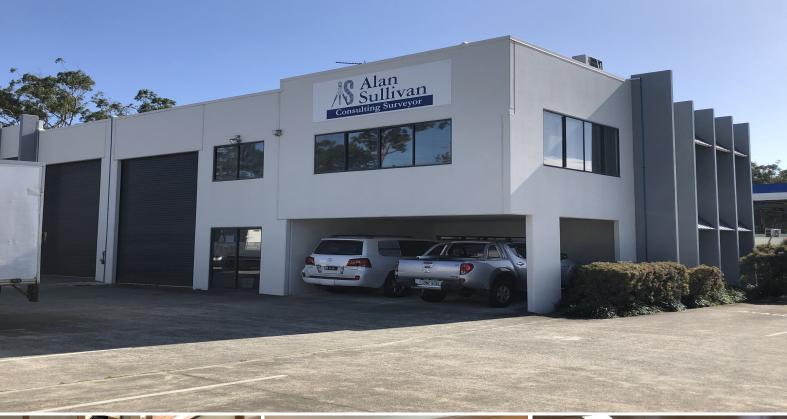

8/12 Ern Harley Drive, Burleigh Heads QLD 4220

## YOUR BURLEIGH HQ! OWN AND OCCUPY OR INVEST

We are pleased to offer for sale 8/12 Ern Harley Drive, Burleigh Heads by offers to purchase.

This modern industrial warehouse includes professionally appointed offices and high

clearance warehouse. Located in the Burleigh Gardens Industrial Estate with easy access to

the M1 motorway and surrounded by a diverse range of industrial users.

Property features include:

- Building Size: 258m2\* + mezzanine storage 20m2\* kitchenette

- Warehouse with high c

Industrial FOR SALE

Offers to Purchase 258sqm