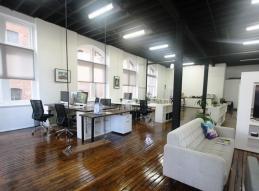

90sqm

FOR LEASE

Offices

\*Extra High ceilings

\*Natural Light

\*Polished Timber Floor

\*A minute's walk from Central station

\*Close to all restauran